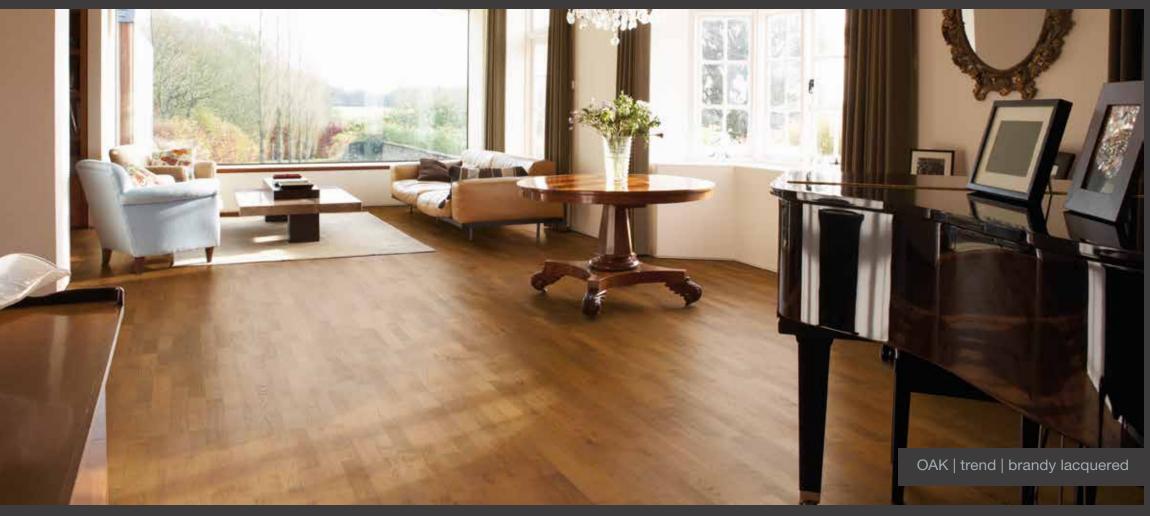

oplast

- Strong and robust joint system ensured by an optimised profile and a glass fibre reinforced tongue on the short side of the board.
- Significantly improved efficiency leads to time and cost saving - achieved when installing flooring equipped with Click&Go! Locking system in comparison with other joint systems.
- The special design of the locking profile combined with the high performance glass fibre reinforced tongue offers superior function during climate changes and forces applied to the floor.

When a board
is folded down, a
flexible tongue is pushed
into a groove.
When it reaches its final
position, the locking emits a
'click" sound and locks the
product both vertically
and horizontally.





























Jive













































































STRIP COCCA MATT SURFACE







































































































































































































































































































em/nence











em/nence















































Natural wood will always remain an everrelevant, renewable and reparable material. For top quality parquet floorings the secret of long life is the combination of extreme strength granted by their basic components and the impeccable structural design.

Due to its versatile applicability, GRABO GIANT can be installed on virtually any site, irrespective of the method of its constru