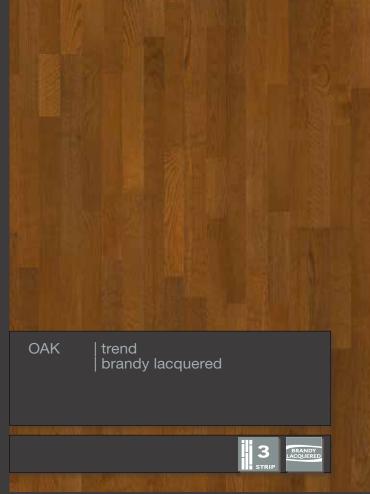

LOC joint system

2-side bevelled

Softly brushed

Light brushed

Oiled

Brandy dark lacquered

"Natural look" lacquered

Stardust matt lacquered