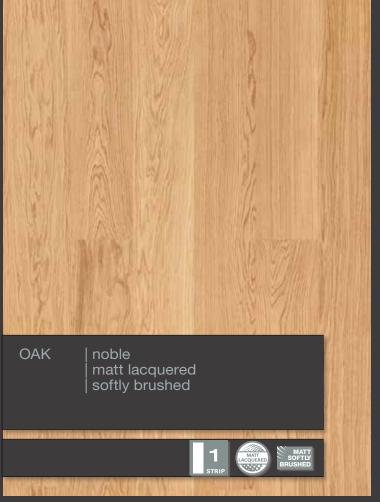

nificantly improved efficiency leads to time and cost saving - achieved when installing flooring equipped with Click&Go! Locking system in comparison with other joint systems.
- The special design of the locking profile combined with the high performance glass fibre reinforced tongue offers superior function during climate changes and forces applied to the floor.

When a board
is folded down, a
flexible tongue is pushed
into a groove.
When it reaches its final
position, the locking emits a
'click" sound and locks the
product both vertically
and horizontally.





























Jive













































































STRIP COCCA MATT SURFACE







































































































































































































































































































em/nence











em/nence















































Natural wood will always remain an everrelevant, renewable and reparable material. For top quality parquet floorings the secret of long life is the combination of extreme strength granted by their basic components and the impeccable structural design.

Due to its versatile applicability, GRABO GIANT can be installed on virtually any site, irrespective of the method of its construction, and is likely to become the highlight of any residential or sports interior.

The 22 mm thickness and a reinforced joint system account for