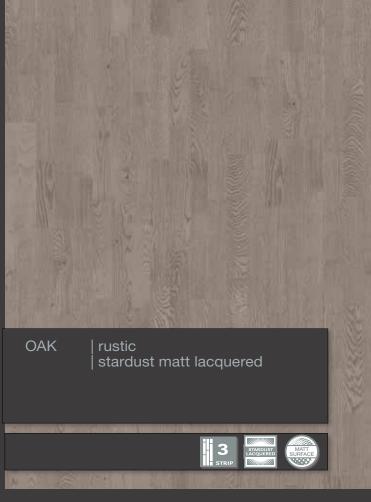

LOC joint system

2-side bevelled

Softly brushed

Light brushed

Oiled

Brandy dark lacquered

"Natural look" lacquered

Stardust matt lacquered