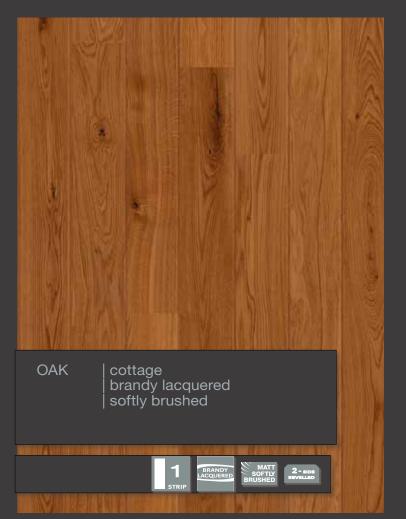

#### Properties:

Hardwood top layer: Oak Overall thickness: 13.5 mm Thickness of the top layer cca.: 3.6 mm

Board size: 2250 x 190 mm Joint system : LOC | TG

1-strip

T&G joint system

Click & Go locking system