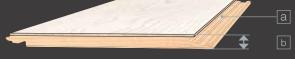

## Board sizes

#### Properties:

Hardwood top layer: Oak Overall thickness: 13.5 mm Thickness of the top layer cca.: 3.6 mm

Board size: 2250 x 190 mm Joint system : LOC | TG

1-strip

T&G joint system

Click & Go locking system