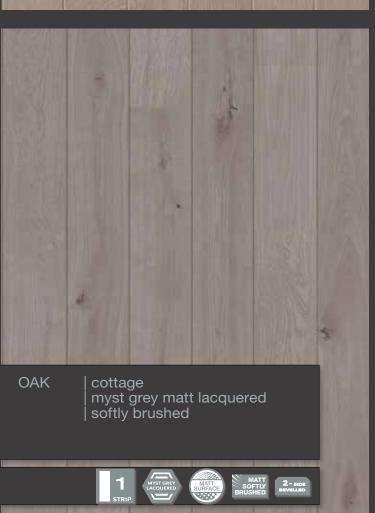

LOC joint system

2-side bevelled

Softly brushed

Light brushed

Oiled

Brandy dark lacquered

"Natural look" lacquered

Stardust matt lacquered