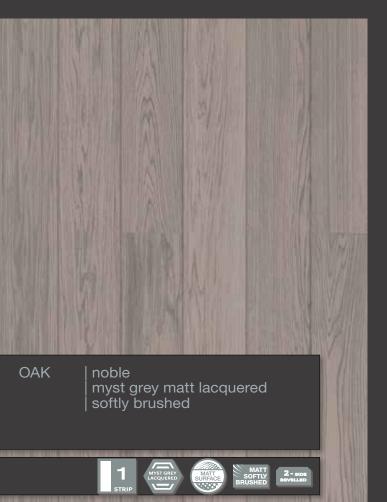

#### Properties:

Hardwood top layer: Oak Overall thickness: 13.5 mm Thickness of the top layer cca.: 3.6 mm

Board size: 2250 x 190 mm Joint system : LOC | TG

1-strip

T&G joint system

Click & Go locking system

LOC joint system

2-side bevelled

Softly brushed

Light brushed

Oiled

Brandy dark lacquered

"Natural look" lacquered

Stardust matt lacquered