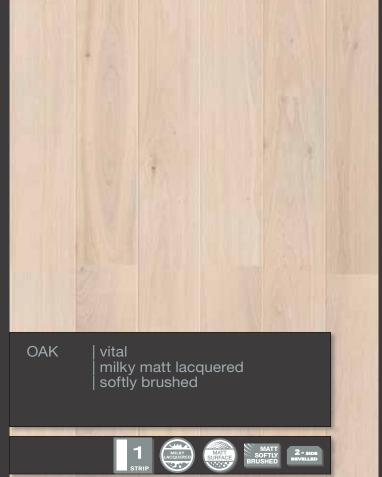

d.
- Significantly improved efficiency leads to time and cost saving - achieved when installing flooring equipped with Click&Go! Locking system in comparison with other joint systems.
- The special design of the locking profile combined with the high performance glass fibre reinforced tongue offers superior function during climate changes and forces applied to the floor.

When a board
is folded down, a
flexible tongue is pushed
into a groove.
When it reaches its final
position, the locking emits a
'click" sound and locks the
product both vertically
and horizontally.





























Jive













































































STRIP COCCA MATT SURFACE







































































































































































































































































































em/nence











em/nence















































Natural wood will always remain an everrelevant, renewable and reparable material. For top quality parquet floorings the secret of long life is the combination of extreme strength granted by their basic components and the impeccable structural design.

Due to its versatile applicability, GRABO GIANT can be installed on virtually any site, irrespective of the method of its construction, and is likely to become the highlight of any residential or sports interior.

The 22 mm thickness and a reinforced joint system acc