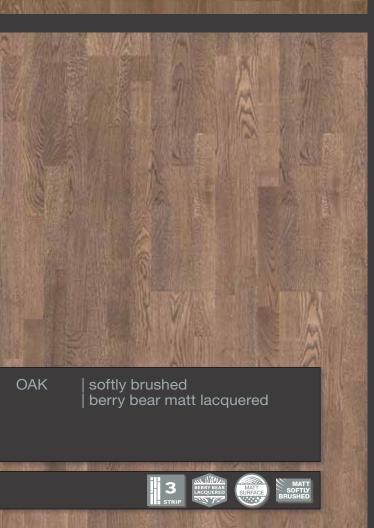

LOC joint system

2-side bevelled

Softly brushed

Light brushed

Oiled

Brandy dark lacquered

"Natural look" lacquered

Stardust matt lacquered