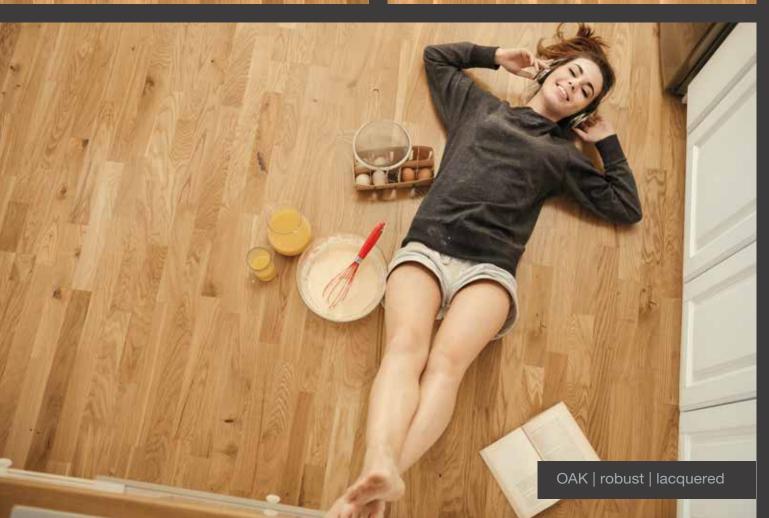

! Locking System\* by Graboplast

- Strong and robust joint system ensured by an optimised profile and a glass fibre reinforced tongue on the short side of the board.
- Significantly improved efficiency leads to time and cost saving - achieved when installing flooring equipped with Click&Go! Locking system in comparison with other joint systems.
- The special design of the locking profile combined with the high performance glass fibre reinforced tongue offers superior function during climate changes and forces applied to the floor.

When a board
is folded down, a
flexible tongue is pushed
into a groove.
When it reaches its final
position, the locking emits a
'click" sound and locks the
product both vertically
and horizontally.





























Jive













































































STRIP COCCA MATT SURFACE







































































































































































































































































































em/nence











em/nence















































Natural wood will always remain an everrelevant, renewable and reparable material. For top quality parquet floorings the secret of long life is the combination of extreme strength granted by their basic components and the impeccable structural design.

Due to its versatile applicability, GRABO GIANT can be installed on virtually any site, irrespective of