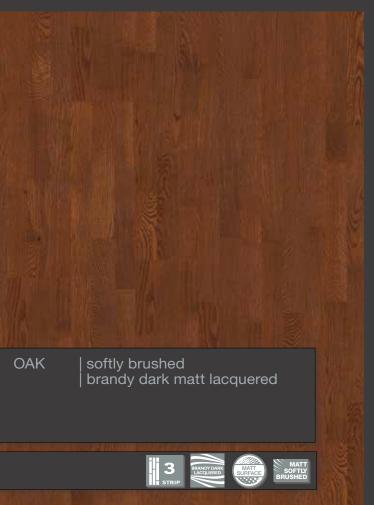

LOC joint system

2-side bevelled

Softly brushed

Light brushed

Oiled

Brandy dark lacquered

"Natural look" lacquered

Stardust matt lacquered