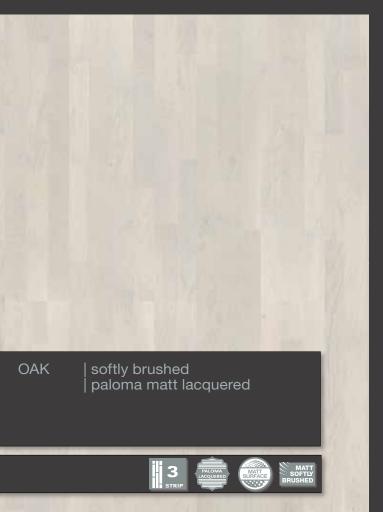

LOC joint system

2-side bevelled

Softly brushed

Light brushed

Oiled

Brandy dark lacquered

"Natural look" lacquered

Stardust matt lacquered