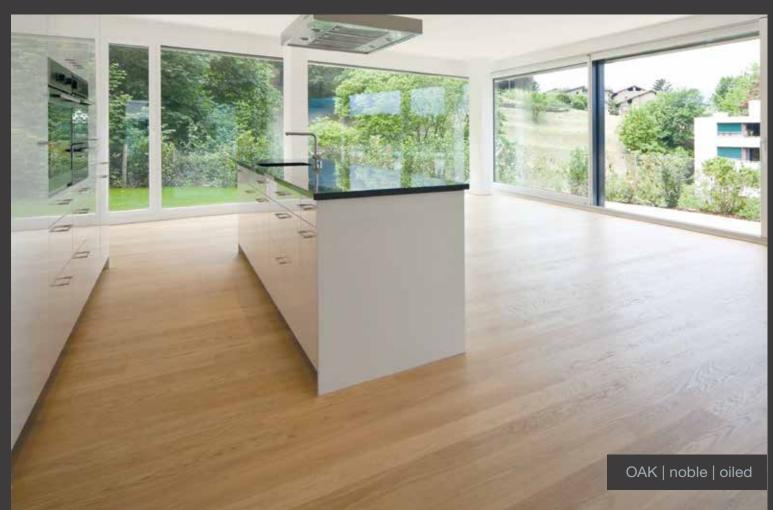

## Real wood flooring in your home

#### Properties:

Hardwood top layer: Oak Overall thickness: 13.5 mm Thickness of the top layer cca.: 3.6 mm

Board size: 2250 x 190 mm Joint system : LOC | TG

1-strip

T&G joint system

Click & Go locking system