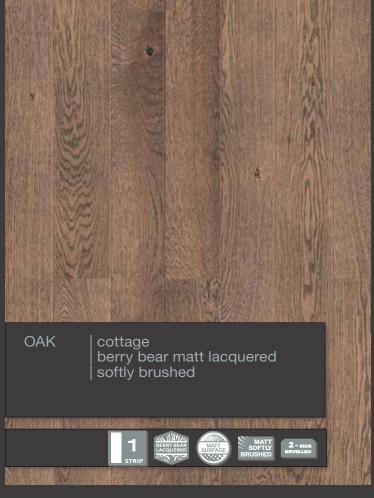

LOC joint system

2-side bevelled

Softly brushed

Light brushed

Oiled

Brandy dark lacquered

"Natural look" lacquered

Stardust matt lacquered