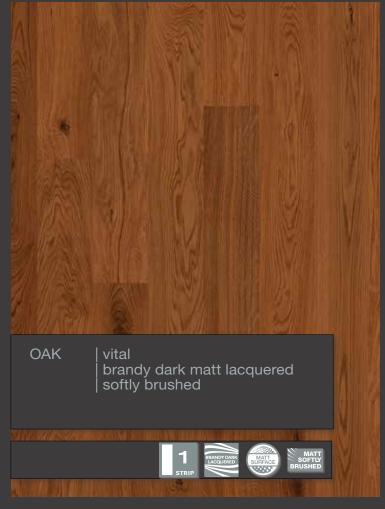

STRIP COCCA MATT SURFACE

em/nence

em/nence

Natural wood will always remain an everrelevant, renewable and reparable material. For top quality parquet floorings the secret of long life is the combination of extreme strength granted by their basic components and the impeccable structural design.