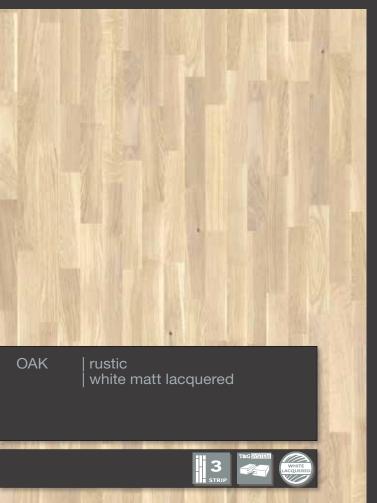

LOC joint system

2-side bevelled

Softly brushed

Light brushed

Oiled

Brandy dark lacquered

"Natural look" lacquered

Stardust matt lacquered