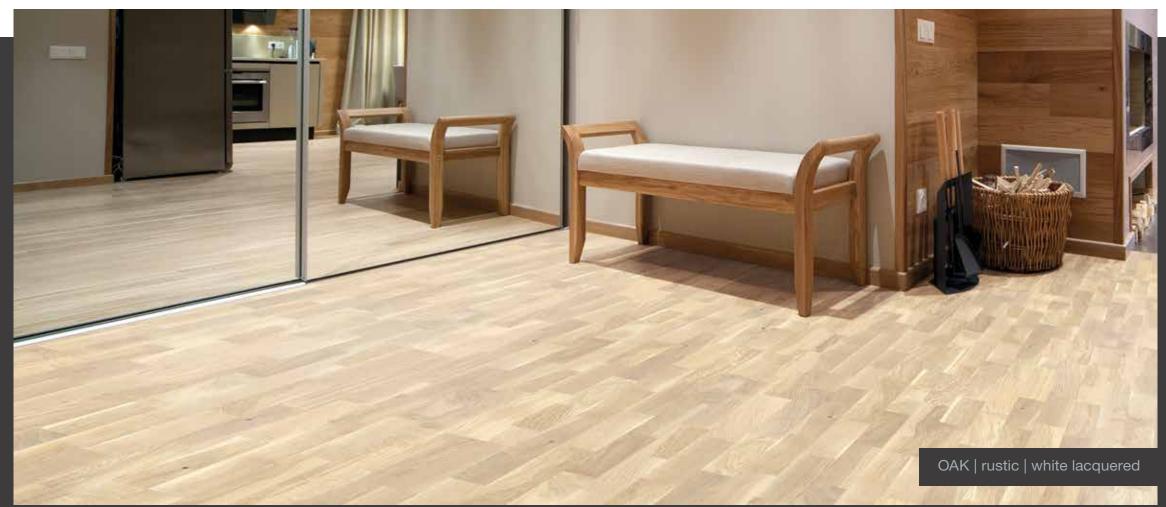

main an everrelevant, renewable and reparable material. For top quality parquet floorings the secret of long life is the combination of extreme strength granted by their basic components and the impeccable structural design.

Due to its versatile applicability, GRABO GIANT can be installed on virtually any site, irrespective of the method of its construction, and is likely to become the highlight of any residential or sports interior.

The 22 mm thickness and a reinforced joint system account for the superb mechanical properties of GRABO GIANT.



- A Hardwood top layer
- B Solid pine middle layer
- C Bottom: 3 layer plywood

## Properties:

Hardwood top layer: Oak/Ash Overall thickness: 22 mm Thickness of the top layer cca.: 3.6/5.2 mm Board size: 2250 x 190 mm Joint system: TG+



























#### Properties:

Hardwood top layer: Oak Overall thickness: 13.5 mm Thickness of the top layer cca.: 3.6 mm

Board size: 2250 x 190 mm Joint system : LOC | TG



1-strip





T&G joint system



Click & Go locking system



LOC joint system



2-side bevelled





Softly brushed





Light brushed









Oiled































Brandy dark lacquered





"Natural look" lacquered



Stardust matt lacquered



Carob matt lacquered









Cocoa matt lacquered















Graboplast Floor Covering Manufacturers Ltd. H-9023 Győr, Fehérvári út 16/b. E-mail: info@graboplast.hu www.graboplast.hu www.facebook.com/graboplast

Distributed by: