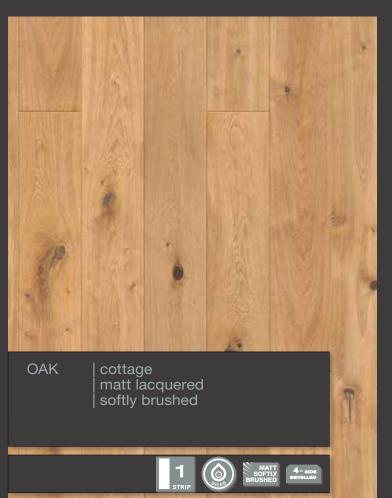

#### Properties:

Hardwood top layer: Oak Overall thickness: 13.5 mm Thickness of the top layer cca.: 3.6 mm

Board size: 2250 x 190 mm Joint system : LOC | TG

1-strip

T&G joint system

Click & Go locking system

LOC joint system

2-side bevelled

Softly brushed

Light brushed

Oiled

Brandy dark lacquered

"Natural look" lacquered

Stardust matt lacquered