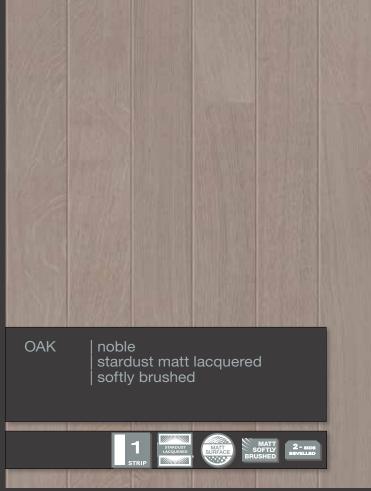

#### Properties:

Hardwood top layer: Oak Overall thickness: 13.5 mm Thickness of the top layer cca.: 3.6 mm

Board size: 2250 x 190 mm Joint system : LOC | TG

1-strip

T&G joint system

Click & Go locking system

LOC joint system

2-side bevelled

Softly brushed

Light brushed

Oiled

Brandy dark lacquered

"Natural look" lacquered

Stardust matt lacquered