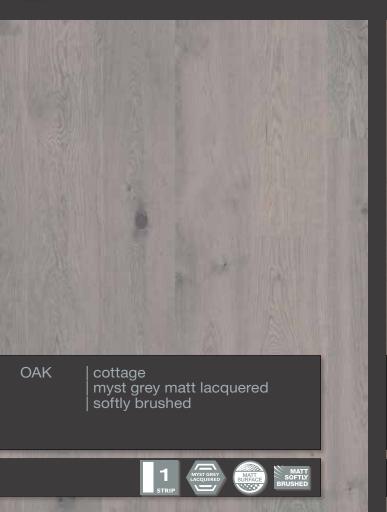

LOC joint system

2-side bevelled

Softly brushed

Light brushed

Oiled

Brandy dark lacquered

"Natural look" lacquered

Stardust matt lacquered

Carob matt lacquered

Cocoa matt lacquered

Graboplast Floor Covering Manufacturers Ltd. H-9023 Győr, Fehérvári út 16/b. E-mail: info@graboplast.hu www.graboplast.hu www.facebook.com/graboplast

Distributed by: