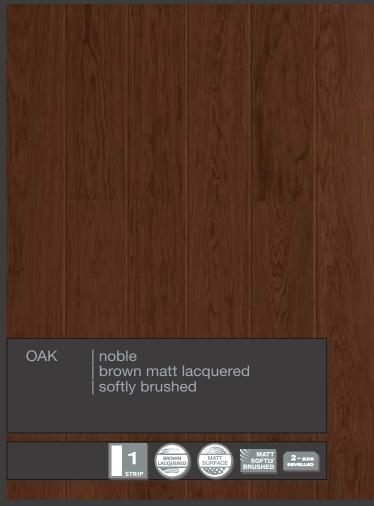

#### Properties:

Hardwood top layer: Oak Overall thickness: 13.5 mm Thickness of the top layer cca.: 3.6 mm

Board size: 2250 x 190 mm Joint system : LOC | TG

1-strip

T&G joint system

Click & Go locking system