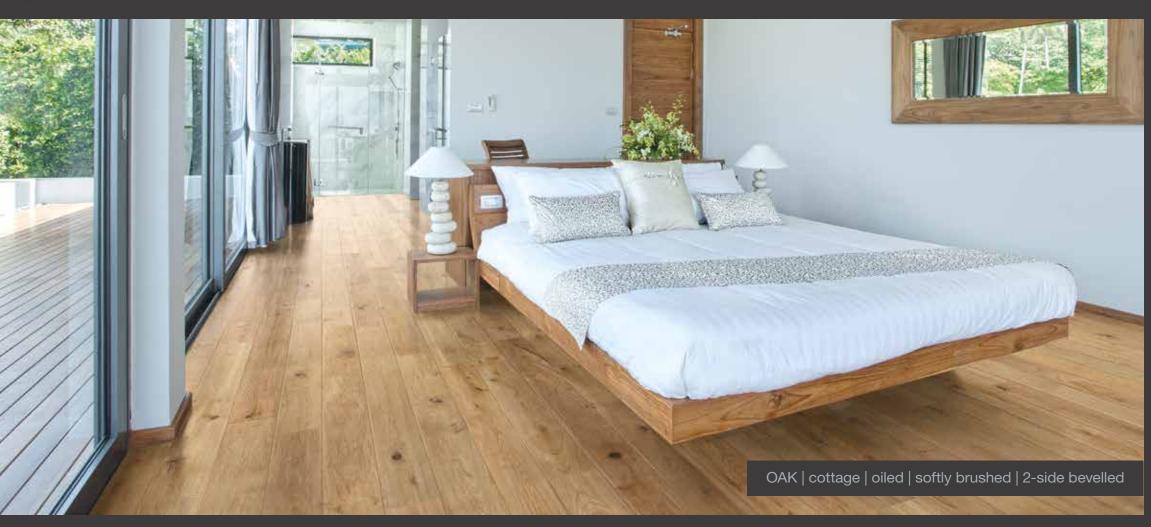

#### Properties:

Hardwood top layer: Oak Overall thickness: 13.5 mm Thickness of the top layer cca.: 3.6 mm

Board size: 2250 x 190 mm Joint system : LOC | TG

1-strip

T&G joint system

Click & Go locking system