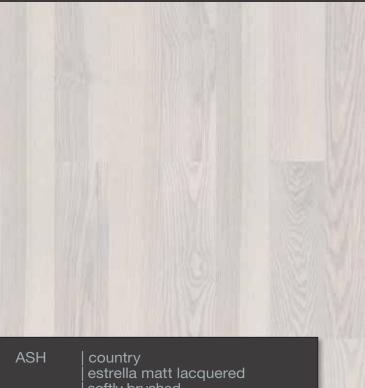

LOC joint system

2-side bevelled

Softly brushed

Light brushed

Oiled

Brandy dark lacquered

"Natural look" lacquered

Stardust matt lacquered