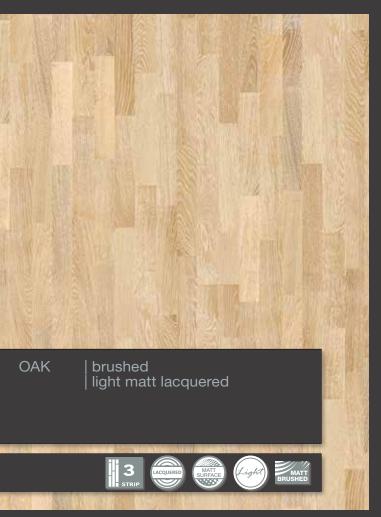

LOC joint system

2-side bevelled

Softly brushed

Light brushed

Oiled

Brandy dark lacquered

"Natural look" lacquered

Stardust matt lacquered