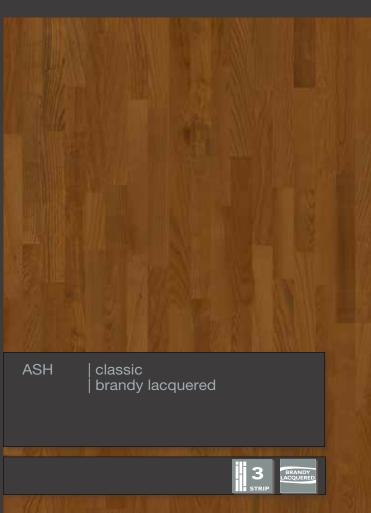

LOC joint system

2-side bevelled

Softly brushed

Light brushed

Oiled

Brandy dark lacquered

"Natural look" lacquered

Stardust matt lacquered