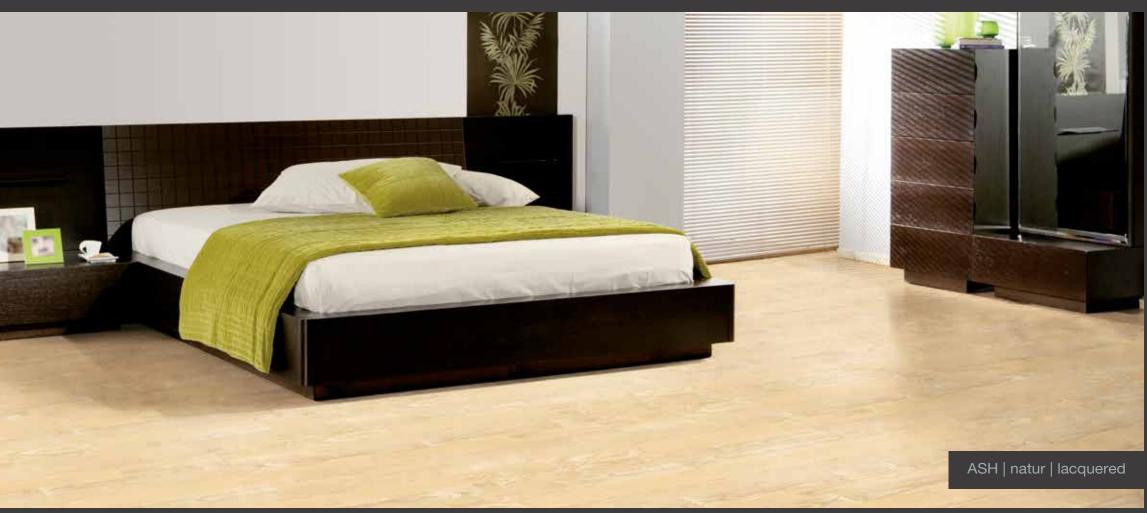

System\* by Graboplast

- Strong and robust joint system ensured by an optimised profile and a glass fibre reinforced tongue on the short side of the board.
- Significantly improved efficiency leads to time and cost saving - achieved when installing flooring equipped with Click&Go! Locking system in comparison with other joint systems.
- The special design of the locking profile combined with the high performance glass fibre reinforced tongue offers superior function during climate changes and forces applied to the floor.

When a board
is folded down, a
flexible tongue is pushed
into a groove.
When it reaches its final
position, the locking emits a
'click" sound and locks the
product both vertically
and horizontally.





























Jive













































































STRIP COCCA MATT SURFACE







































































































































































































































































































em/nence











em/nence















































Natural wood will always remain an everrelevant, renewable and reparable material. For top quality parquet floorings the secret of long life is the combination of extreme strength granted by their basic components and the impeccable structural design.

Due to its versatile applicability, GRABO GIANT can be installed on virtually any site, irrespective of the metho