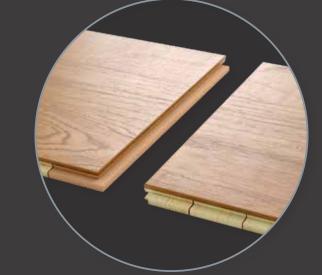

## Joint Systems

Click&Go!

T&G joint system

#### Properties:

Hardwood top layer: Oak Overall thickness: 13.5 mm Thickness of the top layer cca.: 3.6 mm

Board size: 2250 x 190 mm Joint system : LOC | TG

1-strip

T&G joint system

Click & Go locking system