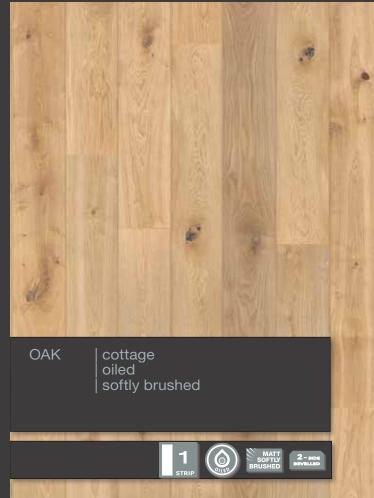

#### Properties:

Hardwood top layer: Oak Overall thickness: 13.5 mm Thickness of the top layer cca.: 3.6 mm

Board size: 2250 x 190 mm Joint system : LOC | TG

1-strip

T&G joint system

Click & Go locking system

LOC joint system

2-side bevelled

Softly brushed

Light brushed

Oiled

Brandy dark lacquered

"Natural look" lacquered

Stardust matt lacquered