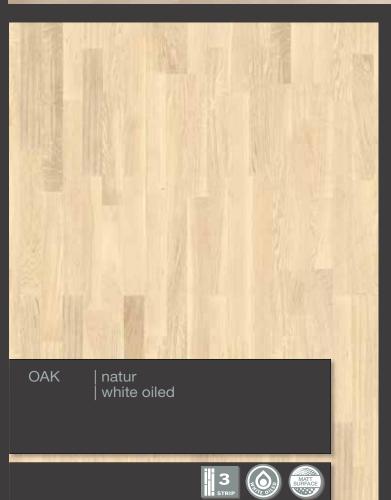

#### Properties:

Hardwood top layer: Oak Overall thickness: 13.5 mm Thickness of the top layer cca.: 3.6 mm

Board size: 2250 x 190 mm Joint system : LOC | TG

1-strip

T&G joint system

Click & Go locking system