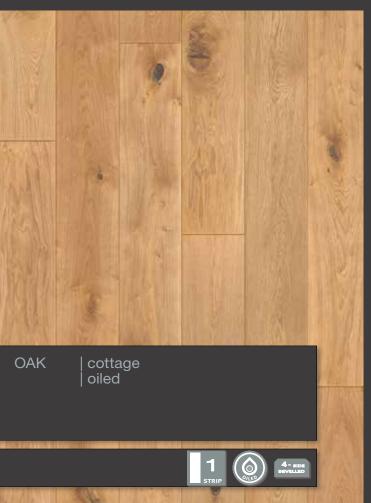

#### Properties:

Hardwood top layer: Oak Overall thickness: 13.5 mm Thickness of the top layer cca.: 3.6 mm

Board size: 2250 x 190 mm Joint system : LOC | TG

1-strip

T&G joint system

Click & Go locking system

LOC joint system

2-side bevelled

Softly brushed

Light brushed

Oiled

Brandy dark lacquered

"Natural look" lacquered

Stardust matt lacquered