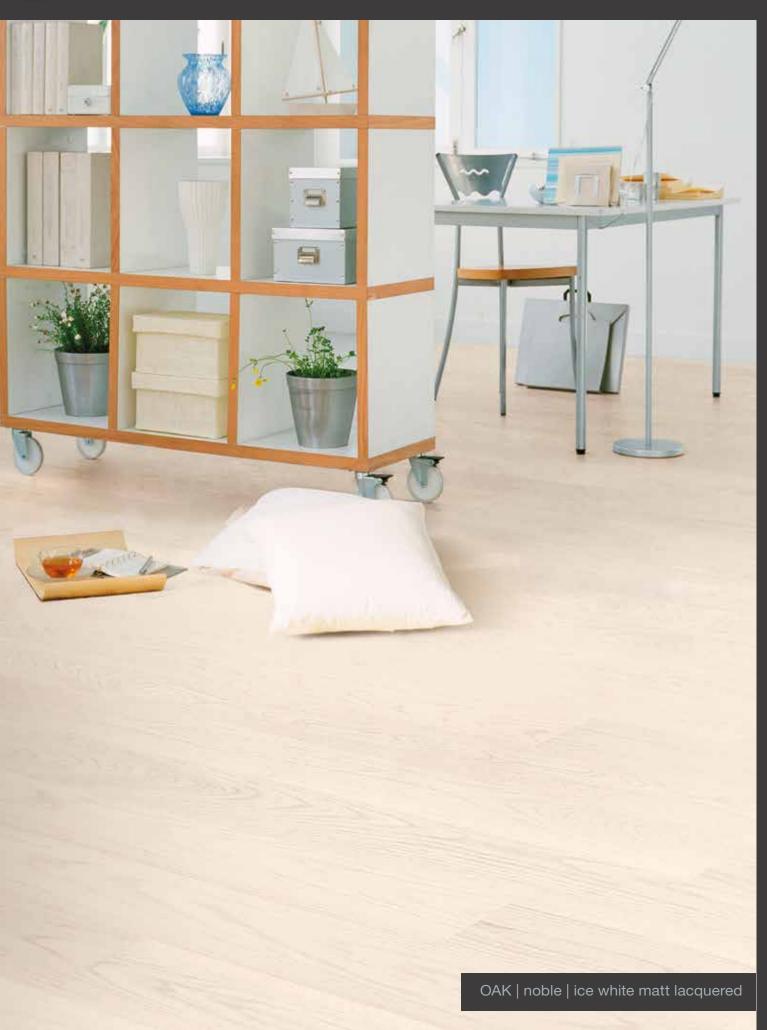

## Properties:

Hardwood top layer: Oak/Ash Overall thickness: 22 mm Thickness of the top layer cca.: 3.6/5.2 mm Board size: 2250 x 190 mm Joint system: TG+