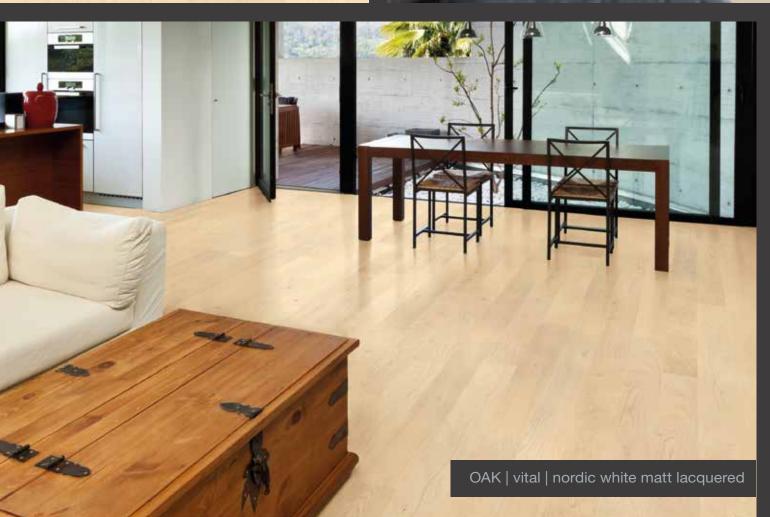

equipped with Click&Go! Locking system in comparison with other joint systems.
- The special design of the locking profile combined with the high performance glass fibre reinforced tongue offers superior function during climate changes and forces applied to the floor.

When a board
is folded down, a
flexible tongue is pushed
into a groove.
When it reaches its final
position, the locking emits a
'click" sound and locks the
product both vertically
and horizontally.





























Jive













































































STRIP COCCA MATT SURFACE







































































































































































































































































































em/nence











em/nence















































Natural wood will always remain an everrelevant, renewable and reparable material. For top quality parquet floorings the secret of long life is the combination of extreme strength granted by their basic components and the impeccable structural design.

Due to its versatile applicability, GRABO GIANT can be installed on virtually any site, irrespective of the method of its construction, and is likely to become the highlight of any residential or sports interior.

The 22 mm thickness and a reinforced joint system account for the superb mechanical properties of GRABO GIANT.



- A Hardwood top layer
- B Solid pine middl