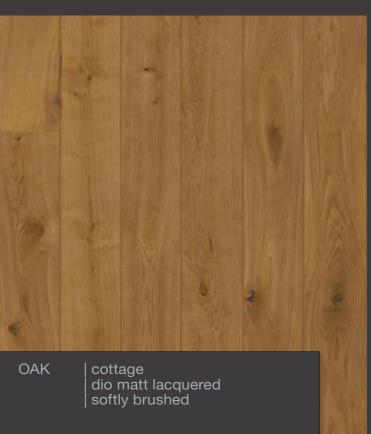

#### Properties:

Hardwood top layer: Oak Overall thickness: 13.5 mm Thickness of the top layer cca.: 3.6 mm

Board size: 2250 x 190 mm Joint system : LOC | TG

1-strip

T&G joint system

Click & Go locking system