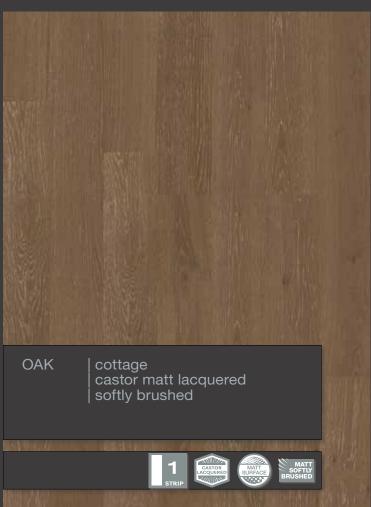

LOC joint system

2-side bevelled

Softly brushed

Light brushed

Oiled

Brandy dark lacquered

"Natural look" lacquered

Stardust matt lacquered