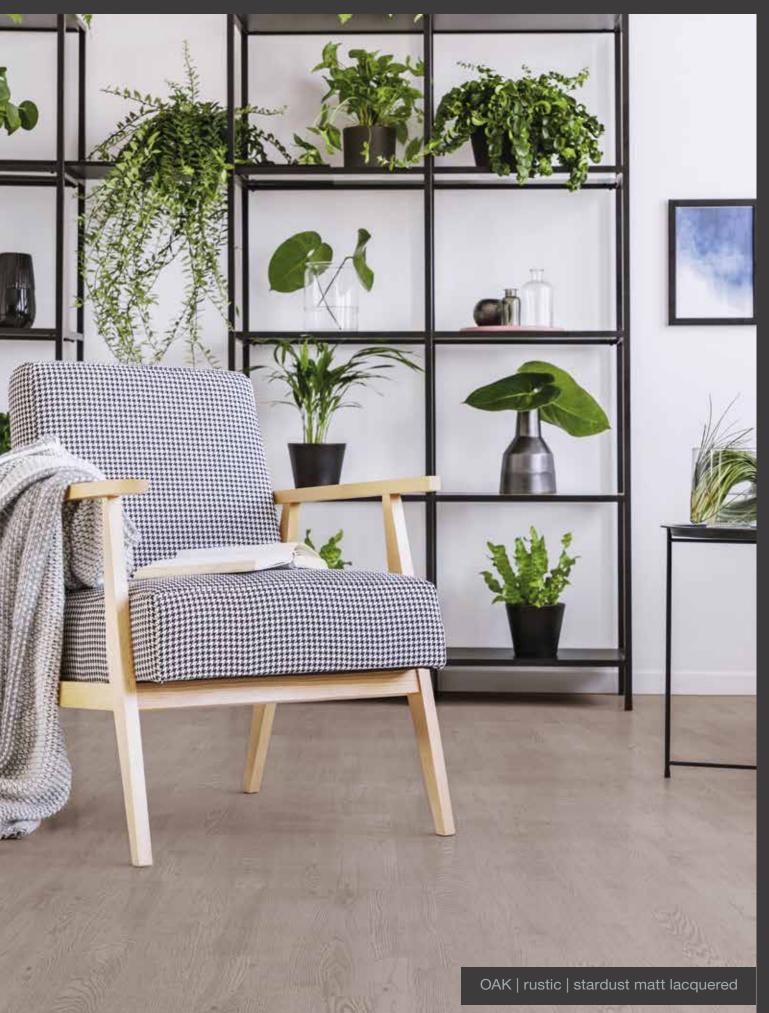

LOC joint system

2-side bevelled

Softly brushed

Light brushed

Oiled

Brandy dark lacquered

"Natural look" lacquered

Stardust matt lacquered