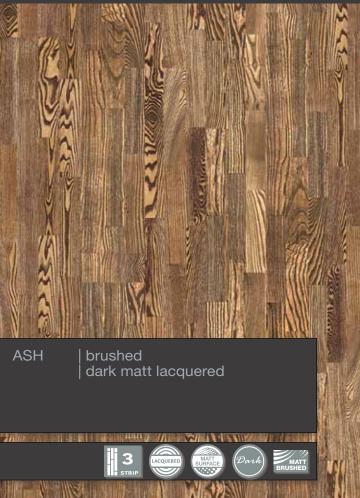

## Properties:

Hardwood top layer: Oak/Ash Overall thickness: 22 mm Thickness of the top layer cca.: 3.6/5.2 mm Board size: 2250 x 190 mm Joint system: TG+