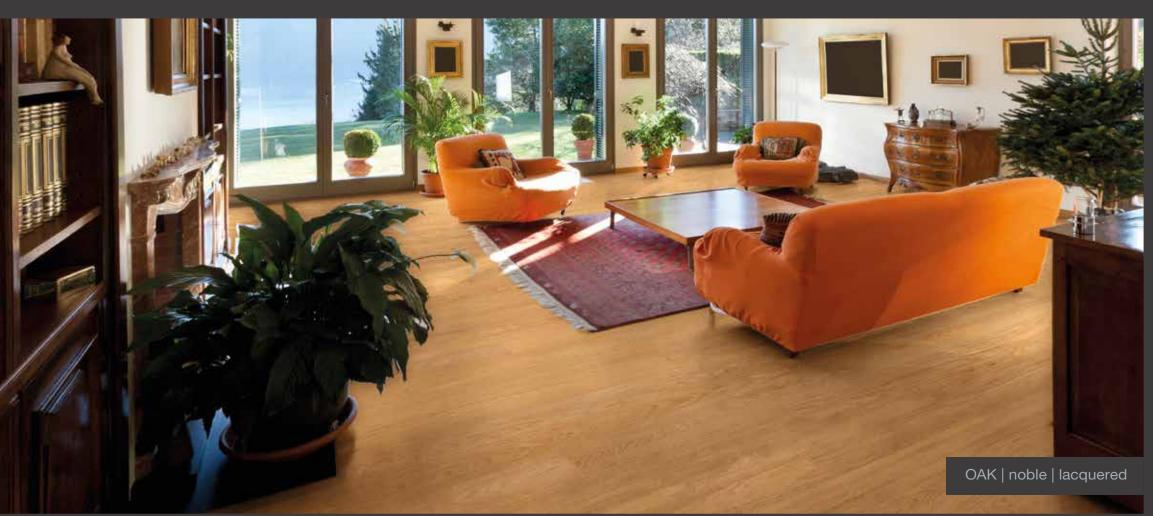

with Click&Go! Locking system in comparison with other joint systems.
- The special design of the locking profile combined with the high performance glass fibre reinforced tongue offers superior function during climate changes and forces applied to the floor.

When a board
is folded down, a
flexible tongue is pushed
into a groove.
When it reaches its final
position, the locking emits a
'click" sound and locks the
product both vertically
and horizontally.





























Jive













































































STRIP COCCA MATT SURFACE







































































































































































































































































































em/nence











em/nence















































Natural wood will always remain an everrelevant, renewable and reparable material. For top quality parquet floorings the secret of long life is the combination of extreme strength granted by their basic components and the impeccable structural design.

Due to its versatile applicability, GRABO GIANT can be installed on virtually any site, irrespective of the method of its construction, and is likely to become the highlight of any residential or sports interior.

The 22 mm thickness and a reinforced joint system account for the superb mechanical properties of GRABO GIANT.



- A Hardwood top layer
- B Solid pine middle layer
-