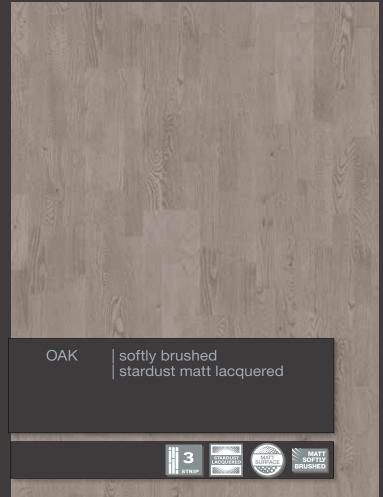

LOC joint system

2-side bevelled

Softly brushed

Light brushed

Oiled

Brandy dark lacquered

"Natural look" lacquered

Stardust matt lacquered