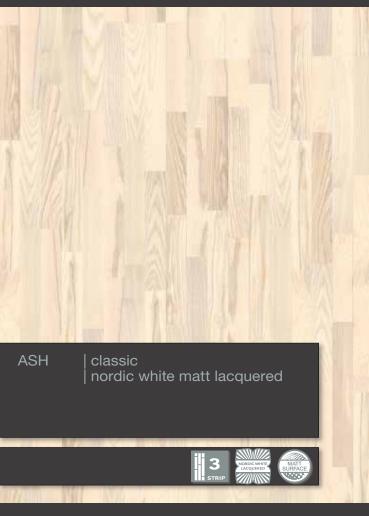

## Properties:

Hardwood top layer: Oak/Ash Overall thickness: 22 mm Thickness of the top layer cca.: 3.6/5.2 mm Board size: 2250 x 190 mm Joint system: TG+