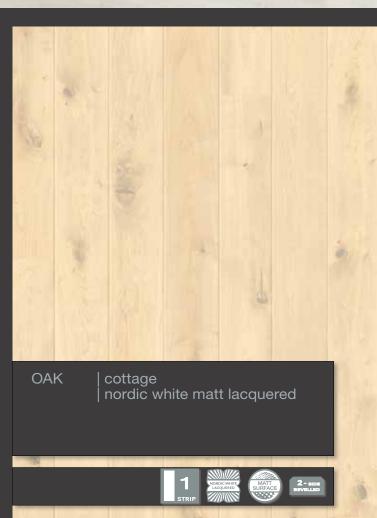

ipped with Click&Go! Locking system in comparison with other joint systems.
- The special design of the locking profile combined with the high performance glass fibre reinforced tongue offers superior function during climate changes and forces applied to the floor.

When a board
is folded down, a
flexible tongue is pushed
into a groove.
When it reaches its final
position, the locking emits a
'click" sound and locks the
product both vertically
and horizontally.





























Jive













































































STRIP COCCA MATT SURFACE







































































































































































































































































































em/nence











em/nence















































Natural wood will always remain an everrelevant, renewable and reparable material. For top quality parquet floorings the secret of long life is the combination of extreme strength granted by their basic components and the impeccable structural design.

Due to its versatile applicability, GRABO GIANT can be installed on virtually any site, irrespective of the method of its construction, and is likely to become the highlight of any residential or sports interior.

The 22 mm thickness and a reinforced joint system account for the superb mechanical properties of GRABO GIANT.



- A Hardwood top layer
- B Solid pine middle la