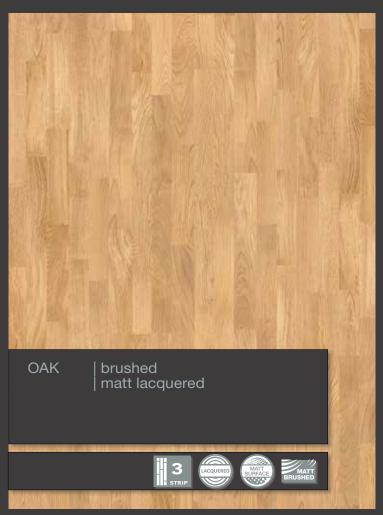

## Properties:

Hardwood top layer: Oak/Ash Overall thickness: 22 mm Thickness of the top layer cca.: 3.6/5.2 mm Board size: 2250 x 190 mm Joint system: TG+