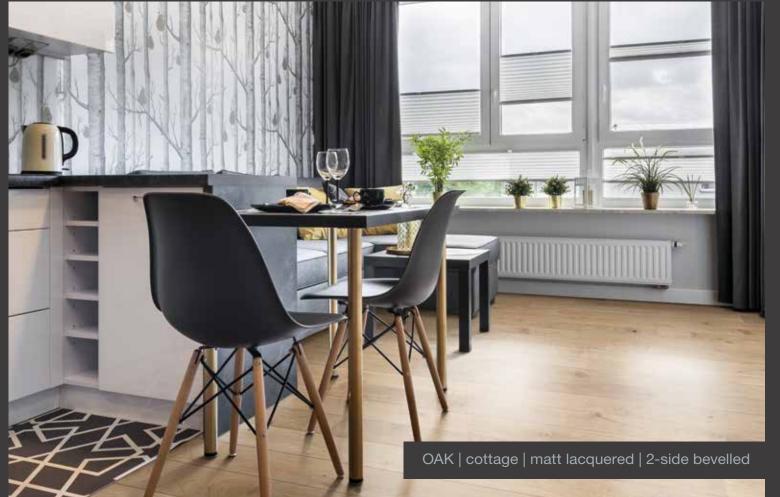

#### Properties:

Hardwood top layer: Oak Overall thickness: 13.5 mm Thickness of the top layer cca.: 3.6 mm

Board size: 2250 x 190 mm Joint system : LOC | TG

1-strip

T&G joint system

Click & Go locking system