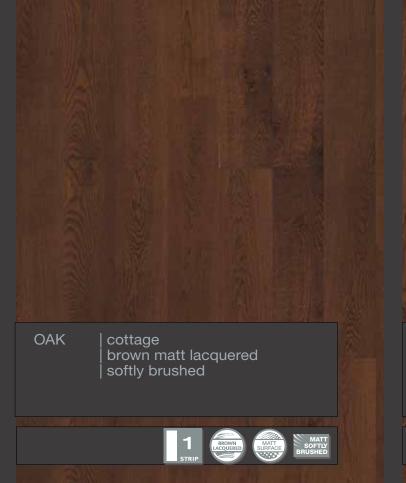

LOC joint system

2-side bevelled

Softly brushed

Light brushed

Oiled

Brandy dark lacquered

"Natural look" lacquered

Stardust matt lacquered

Carob matt lacquered

Cocoa matt lacquered

Graboplast Floor Covering Manufacturers Ltd. H-9023 Győr, Fehérvári út 16/b. E-mail: info@graboplast.hu www.graboplast.hu www.facebook.com/graboplast

Distributed by: