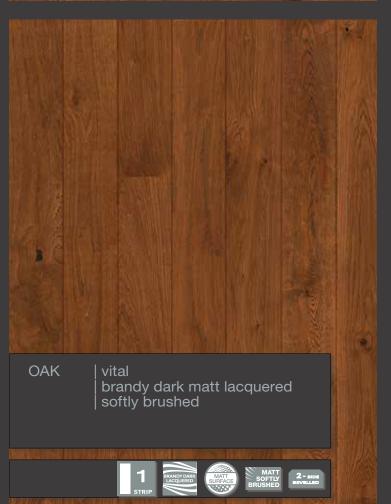

LOC joint system

2-side bevelled

Softly brushed

Light brushed

Oiled

Brandy dark lacquered

"Natural look" lacquered

Stardust matt lacquered