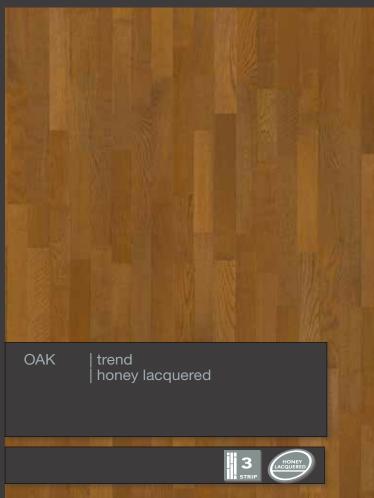

LOC joint system

2-side bevelled

Softly brushed

Light brushed

Oiled

Brandy dark lacquered

"Natural look" lacquered

Stardust matt lacquered