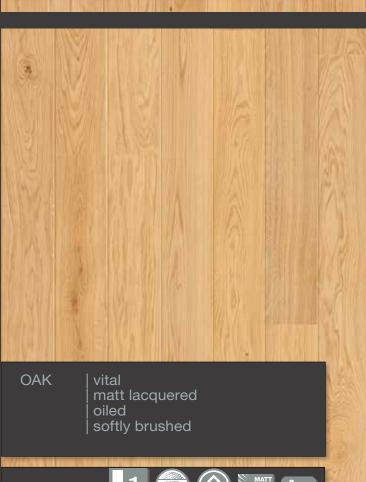

## Properties:

Hardwood top layer: Oak/Ash Overall thickness: 22 mm Thickness of the top layer cca.: 3.6/5.2 mm Board size: 2250 x 190 mm Joint system: TG+

#### Properties:

Hardwood top layer: Oak Overall thickness: 13.5 mm Thickness of the top layer cca.: 3.6 mm

Board size: 2250 x 190 mm Joint system : LOC | TG

1-strip

T&G joint system

Click & Go locking system