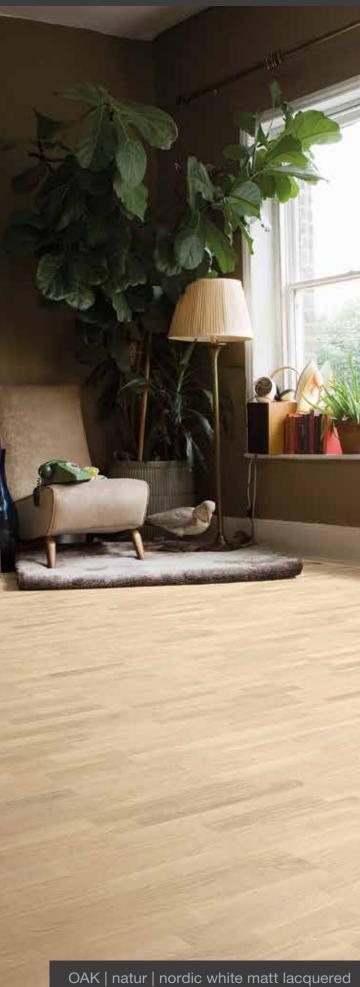

er been so easy to install! Click&Go! Locking System\* by Graboplast

- Strong and robust joint system ensured by an optimised profile and a glass fibre reinforced tongue on the short side of the board.
- Significantly improved efficiency leads to time and cost saving - achieved when installing flooring equipped with Click&Go! Locking system in comparison with other joint systems.
- The special design of the locking profile combined with the high performance glass fibre reinforced tongue offers superior function during climate changes and forces applied to the floor.

When a board
is folded down, a
flexible tongue is pushed
into a groove.
When it reaches its final
position, the locking emits a
'click" sound and locks the
product both vertically
and horizontally.





























Jive













































































STRIP COCCA MATT SURFACE







































































































































































































































































































em/nence











em/nence















































Natural wood will always remain an everrelevant, renewable and reparable material. For top quality parquet floorings the secret of long life is the combination of extreme strength granted by their basic components and the impeccable structural design.

Due to its versatile applicability, GRABO GIANT can be installed on