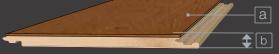

# Structure

The 22 mm thickness and a reinforced joint system account for the superb mechanical properties of GRABO GIANT.

- A Hardwood top layer
- B Solid pine middle layer
- C Bottom: 3 layer plywood