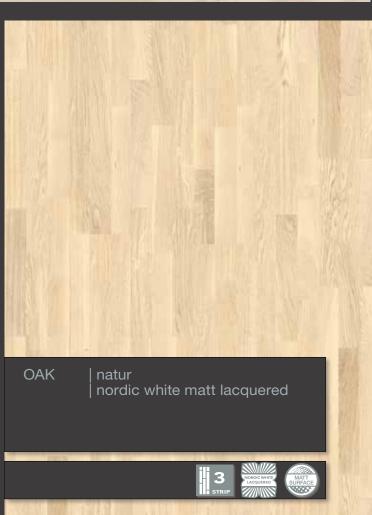

#### Properties:

Hardwood top layer: Oak Overall thickness: 13.5 mm Thickness of the top layer cca.: 3.6 mm

Board size: 2250 x 190 mm Joint system : LOC | TG

1-strip

T&G joint system

Click & Go locking system