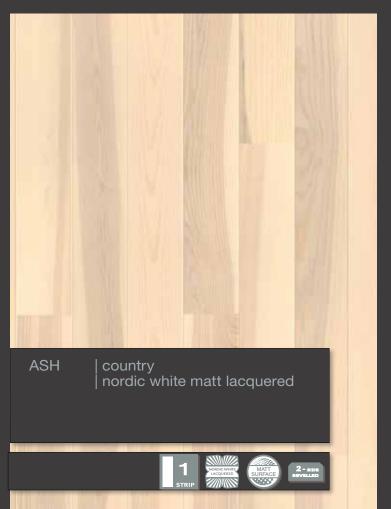

when installing flooring equipped with Click&Go! Locking system in comparison with other joint systems.
- The special design of the locking profile combined with the high performance glass fibre reinforced tongue offers superior function during climate changes and forces applied to the floor.

When a board
is folded down, a
flexible tongue is pushed
into a groove.
When it reaches its final
position, the locking emits a
'click" sound and locks the
product both vertically
and horizontally.





























Jive













































































STRIP COCCA MATT SURFACE







































































































































































































































































































em/nence











em/nence















































Natural wood will always remain an everrelevant, renewable and reparable material. For top quality parquet floorings the secret of long life is the combination of extreme strength granted by their basic components and the impeccable structural design.

Due to its versatile applicability, GRABO GIANT can be installed on virtually any site, irrespective of the method of its construction, and is likely to become the highlight of any residential or sports interior.

The 22 mm thickness and a reinforced joint system account for the superb mechanical properties of GRABO GIANT.



- A Hardwood top la