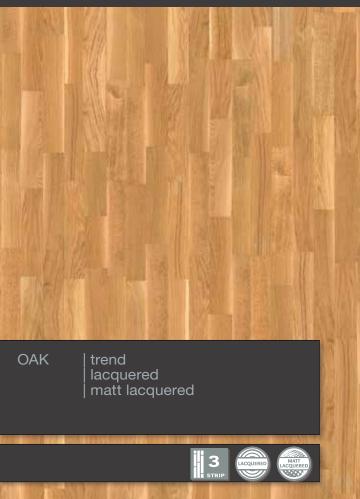

k&Go! Locking System\* by Graboplast

- Strong and robust joint system ensured by an optimised profile and a glass fibre reinforced tongue on the short side of the board.
- Significantly improved efficiency leads to time and cost saving - achieved when installing flooring equipped with Click&Go! Locking system in comparison with other joint systems.
- The special design of the locking profile combined with the high performance glass fibre reinforced tongue offers superior function during climate changes and forces applied to the floor.

When a board
is folded down, a
flexible tongue is pushed
into a groove.
When it reaches its final
position, the locking emits a
'click" sound and locks the
product both vertically
and horizontally.





























Jive













































































STRIP COCCA MATT SURFACE







































































































































































































































































































em/nence











em/nence















































Natural wood will always remain an everrelevant, renewable and reparable material. For top quality parquet floorings the secret of long life is the combination of extreme strength granted by their basic components and the impeccable structural design.

Due to its versatile applicability, GRABO GIANT can be installed on virtually any site, irrespectiv