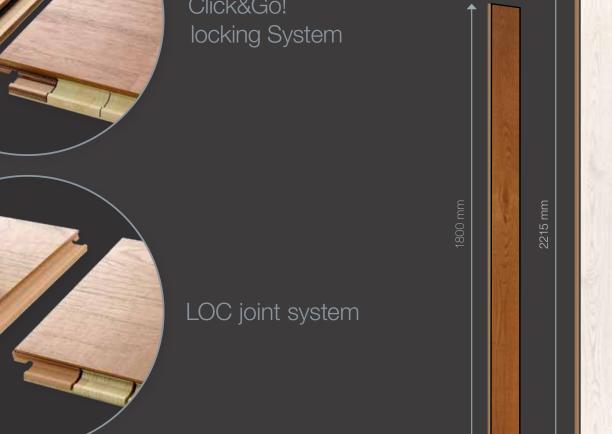

## Joint Systems

Click&Go!

T&G joint system

# Grabo Parquet has never been so easy to install! Click&Go! Locking System\* by Graboplast

- Strong and robust joint system ensured by an optimised profile and a glass fibre reinforced tongue on the short side of the board.
- Significantly improved efficiency leads to time and cost saving - achieved when installing flooring equipped with Click&Go! Locking system in comparison with other joint systems.
- The special design of the locking profile combined with the high performance glass fibre reinforced tongue offers superior function during climate changes and forces applied to the floor.

When a board
is folded down, a
flexible tongue is pushed
into a groove.
When it reaches its final
position, the locking emits a
'click" sound and locks the
product both vertically
and horizontally.

Jive

#### Properties:

Hardwood top layer: Oak Overall thickness: 13.5 mm Thickness of the top layer cca.: 3.6 mm

Board size: 2250 x 190 mm Joint system : LOC | TG

1-strip

T&G joint system

Click & Go locking system

LOC joint system

2-side bevelled

Softly brushed

Light brushed

Oiled

Brandy dark lacquered

"Natural look" lacquered

Stardust matt lacquered