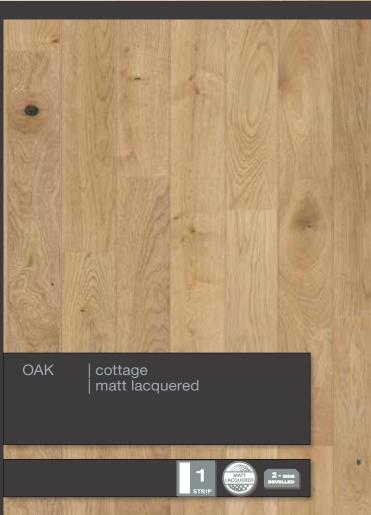

#### Properties:

Hardwood top layer: Oak Overall thickness: 13.5 mm Thickness of the top layer cca.: 3.6 mm

Board size: 2250 x 190 mm Joint system : LOC | TG

1-strip

T&G joint system

Click & Go locking system