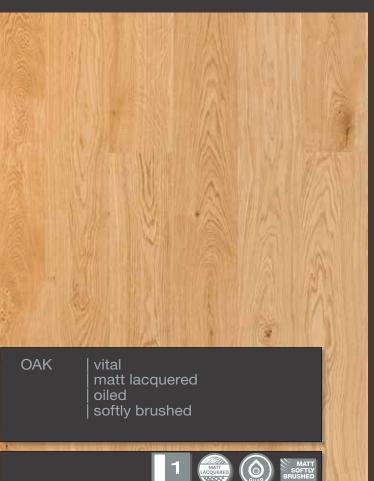

#### Properties:

Hardwood top layer: Oak Overall thickness: 13.5 mm Thickness of the top layer cca.: 3.6 mm

Board size: 2250 x 190 mm Joint system : LOC | TG

1-strip

T&G joint system

Click & Go locking system