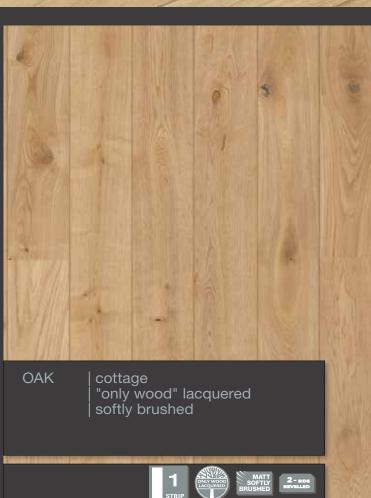

#### Properties:

Hardwood top layer: Oak Overall thickness: 13.5 mm Thickness of the top layer cca.: 3.6 mm

Board size: 2250 x 190 mm Joint system : LOC | TG

1-strip

T&G joint system

Click & Go locking system

LOC joint system

2-side bevelled

Softly brushed

Light brushed

Oiled

Brandy dark lacquered

"Natural look" lacquered

Stardust matt lacquered