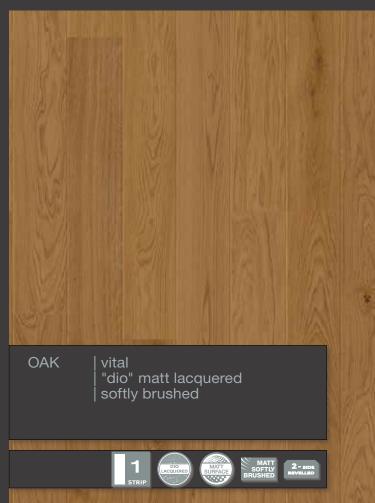

## Properties:

Hardwood top layer: Oak/Ash Overall thickness: 22 mm Thickness of the top layer cca.: 3.6/5.2 mm Board size: 2250 x 190 mm Joint system: TG+

#### Properties:

Hardwood top layer: Oak Overall thickness: 13.5 mm Thickness of the top layer cca.: 3.6 mm

Board size: 2250 x 190 mm Joint system : LOC | TG

1-strip

T&G joint system

Click & Go locking system