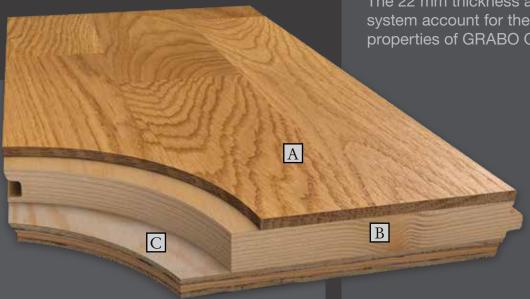

The 22 mm thickness and a reinforced joint system account for the superb mechanical properties of GRABO GIANT.

- A Hardwood top layer
- B Solid pine middle layer
- C Bottom: 3 layer plywood