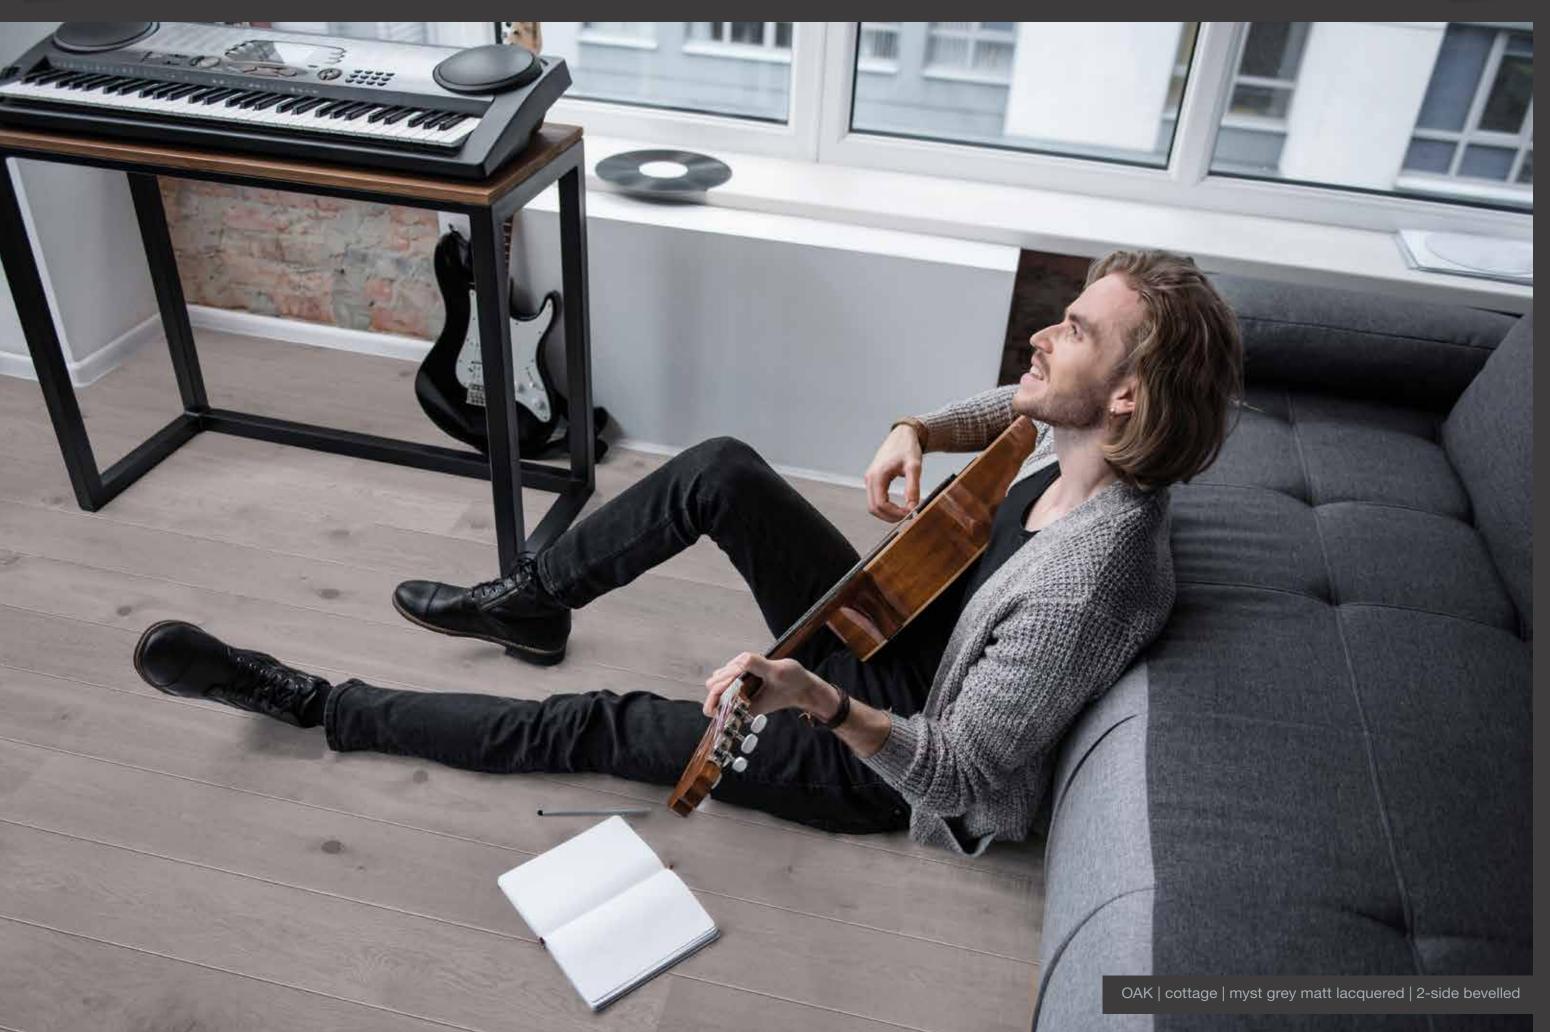

LOC joint system

2-side bevelled

Softly brushed

Light brushed

Oiled

Brandy dark lacquered

"Natural look" lacquered

Stardust matt lacquered