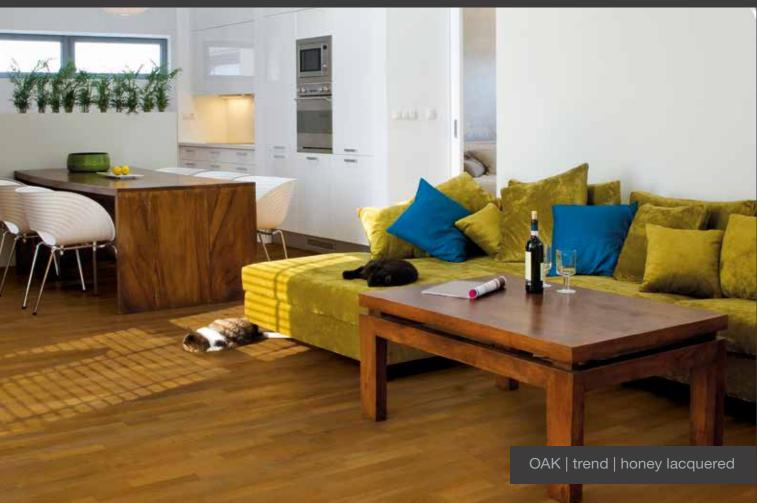

st

- Strong and robust joint system ensured by an optimised profile and a glass fibre reinforced tongue on the short side of the board.
- Significantly improved efficiency leads to time and cost saving - achieved when installing flooring equipped with Click&Go! Locking system in comparison with other joint systems.
- The special design of the locking profile combined with the high performance glass fibre reinforced tongue offers superior function during climate changes and forces applied to the floor.

When a board
is folded down, a
flexible tongue is pushed
into a groove.
When it reaches its final
position, the locking emits a
'click" sound and locks the
product both vertically
and horizontally.





























Jive













































































STRIP COCCA MATT SURFACE







































































































































































































































































































em/nence











em/nence















































Natural wood will always remain an everrelevant, renewable and reparable material. For top quality parquet floorings the secret of long life is the combination of extreme strength granted by their basic components and the impeccable structural design.

Due to its versatile applicability, GRABO GIANT can be installed on virtually any site, irrespective of the method of its constructio