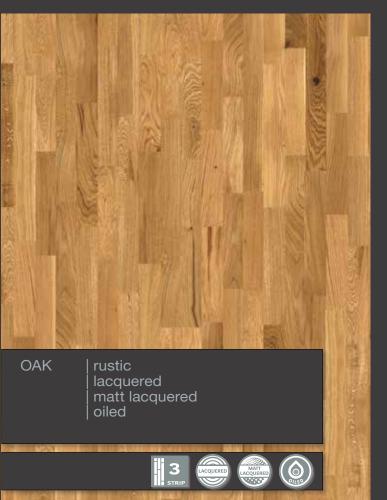

Locking System\* by Graboplast

- Strong and robust joint system ensured by an optimised profile and a glass fibre reinforced tongue on the short side of the board.
- Significantly improved efficiency leads to time and cost saving - achieved when installing flooring equipped with Click&Go! Locking system in comparison with other joint systems.
- The special design of the locking profile combined with the high performance glass fibre reinforced tongue offers superior function during climate changes and forces applied to the floor.

When a board
is folded down, a
flexible tongue is pushed
into a groove.
When it reaches its final
position, the locking emits a
'click" sound and locks the
product both vertically
and horizontally.





























Jive













































































STRIP COCCA MATT SURFACE







































































































































































































































































































em/nence











em/nence















































Natural wood will always remain an everrelevant, renewable and reparable material. For top quality parquet floorings the secret of long life is the combination of extreme strength granted by their basic components and the impeccable structural design.

Due to its versatile applicability, GRABO GIANT can be installed on virtually any site, irrespective of t