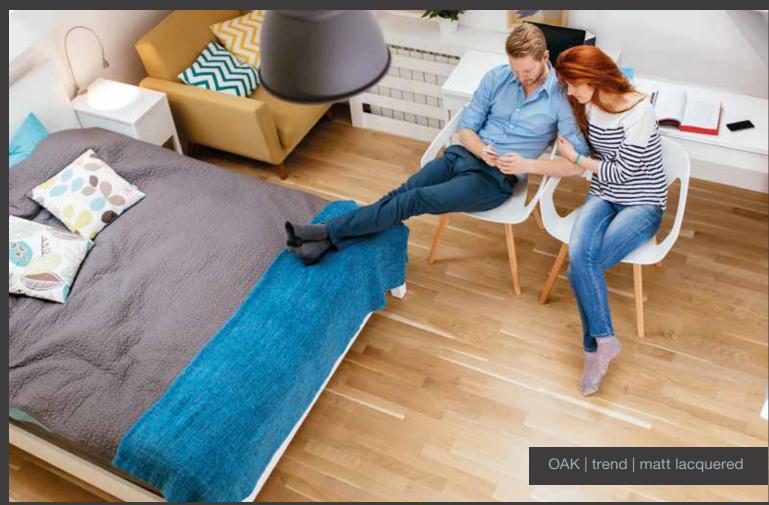

Go! Locking System\* by Graboplast

- Strong and robust joint system ensured by an optimised profile and a glass fibre reinforced tongue on the short side of the board.
- Significantly improved efficiency leads to time and cost saving - achieved when installing flooring equipped with Click&Go! Locking system in comparison with other joint systems.
- The special design of the locking profile combined with the high performance glass fibre reinforced tongue offers superior function during climate changes and forces applied to the floor.

When a board
is folded down, a
flexible tongue is pushed
into a groove.
When it reaches its final
position, the locking emits a
'click" sound and locks the
product both vertically
and horizontally.





























Jive













































































STRIP COCCA MATT SURFACE







































































































































































































































































































em/nence











em/nence















































Natural wood will always remain an everrelevant, renewable and reparable material. For top quality parquet floorings the secret of long life is the combination of extreme strength granted by their basic components and the impeccable structural design.

Due to its versatile applicability, GRABO GIANT can be installed on virtually any site, irrespective