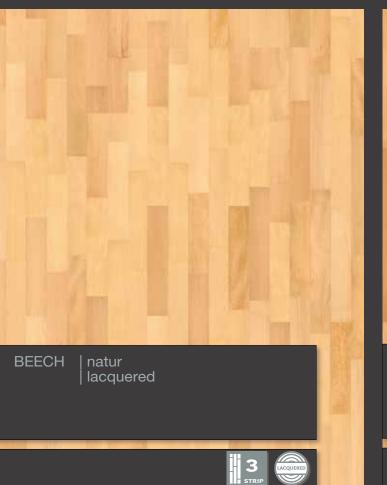

em\* by Graboplast

- Strong and robust joint system ensured by an optimised profile and a glass fibre reinforced tongue on the short side of the board.
- Significantly improved efficiency leads to time and cost saving - achieved when installing flooring equipped with Click&Go! Locking system in comparison with other joint systems.
- The special design of the locking profile combined with the high performance glass fibre reinforced tongue offers superior function during climate changes and forces applied to the floor.

When a board
is folded down, a
flexible tongue is pushed
into a groove.
When it reaches its final
position, the locking emits a
'click" sound and locks the
product both vertically
and horizontally.





























Jive













































































STRIP COCCA MATT SURFACE







































































































































































































































































































em/nence











em/nence















































Natural wood will always remain an everrelevant, renewable and reparable material. For top quality parquet floorings the secret of long life is the combination of extreme strength granted by their basic components and the impeccable structural design.

Due to its versatile applicability, GRABO GIANT can be installed on virtually any site, irrespective of the method of