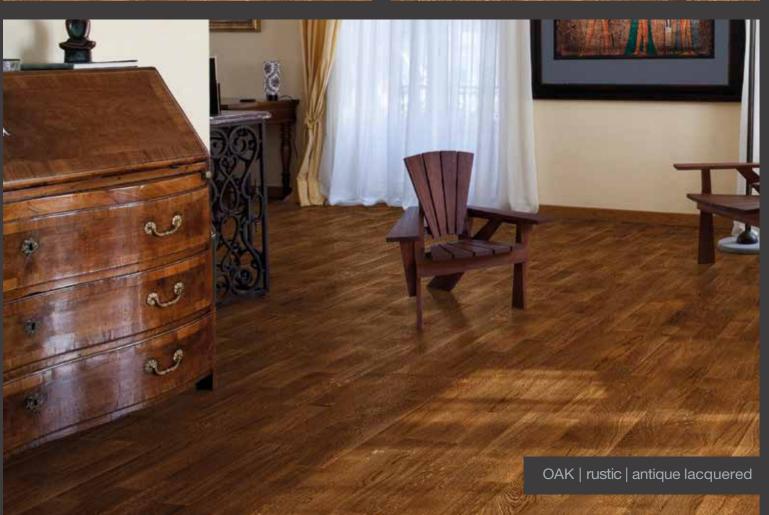

y an optimised profile and a glass fibre reinforced tongue on the short side of the board.
- Significantly improved efficiency leads to time and cost saving - achieved when installing flooring equipped with Click&Go! Locking system in comparison with other joint systems.
- The special design of the locking profile combined with the high performance glass fibre reinforced tongue offers superior function during climate changes and forces applied to the floor.

When a board
is folded down, a
flexible tongue is pushed
into a groove.
When it reaches its final
position, the locking emits a
'click" sound and locks the
product both vertically
and horizontally.





























Jive













































































STRIP COCCA MATT SURFACE







































































































































































































































































































em/nence











em/nence















































Natural wood will always remain an everrelevant, renewable and reparable material. For top quality parquet floorings the secret of long life is the combination of extreme strength granted by their basic components and the impeccable structural design.

Due to its versatile applicability, GRABO GIANT can be installed on virtually any site, irrespective of the method of its construction, and is likely to become the highlight of an