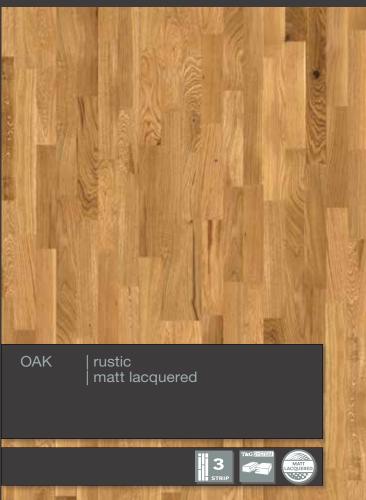

LOC joint system

2-side bevelled

Softly brushed

Light brushed

Oiled

Brandy dark lacquered

"Natural look" lacquered

Stardust matt lacquered