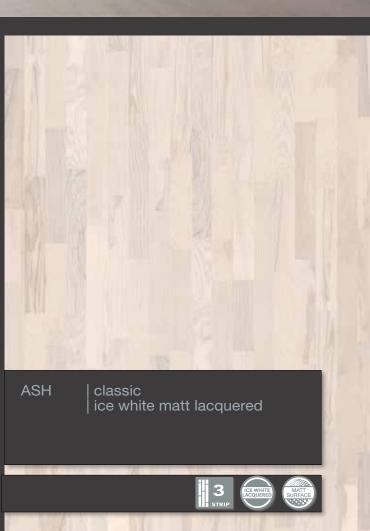

## Properties:

Hardwood top layer: Oak/Ash Overall thickness: 22 mm Thickness of the top layer cca.: 3.6/5.2 mm Board size: 2250 x 190 mm Joint system: TG+