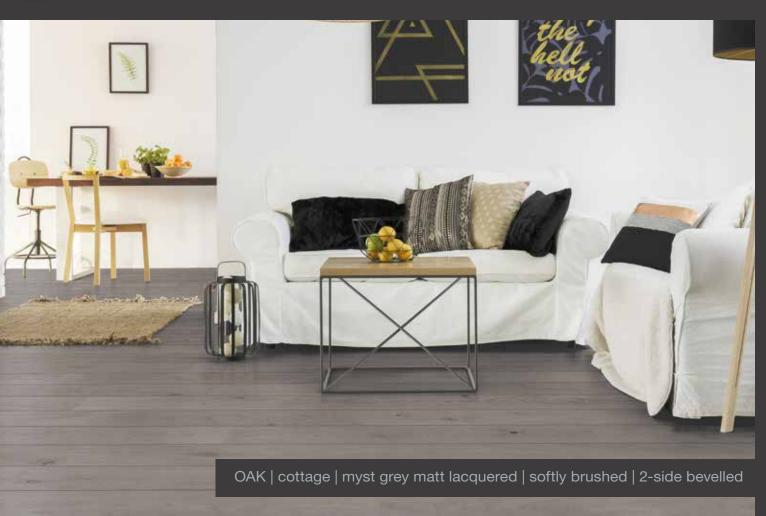

and cost saving - achieved when installing flooring equipped with Click&Go! Locking system in comparison with other joint systems.
- The special design of the locking profile combined with the high performance glass fibre reinforced tongue offers superior function during climate changes and forces applied to the floor.

When a board
is folded down, a
flexible tongue is pushed
into a groove.
When it reaches its final
position, the locking emits a
'click" sound and locks the
product both vertically
and horizontally.





























Jive













































































STRIP COCCA MATT SURFACE







































































































































































































































































































em/nence











em/nence















































Natural wood will always remain an everrelevant, renewable and reparable material. For top quality parquet floorings the secret of long life is the combination of extreme strength granted by their basic components and the impeccable structural design.

Due to its versatile applicability, GRABO GIANT can be installed on virtually any site, irrespective of the method of its construction, and is likely to become the highlight of any residential or sports interior.

The 22 mm thickness and a reinforced joint system account for the superb mechanical properties of GRABO G