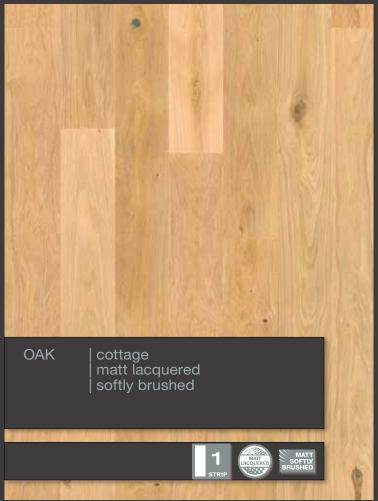

#### Properties:

Hardwood top layer: Oak Overall thickness: 13.5 mm Thickness of the top layer cca.: 3.6 mm

Board size: 2250 x 190 mm Joint system : LOC | TG

1-strip

T&G joint system

Click & Go locking system

LOC joint system

2-side bevelled

Softly brushed

Light brushed

Oiled

Brandy dark lacquered

"Natural look" lacquered

Stardust matt lacquered