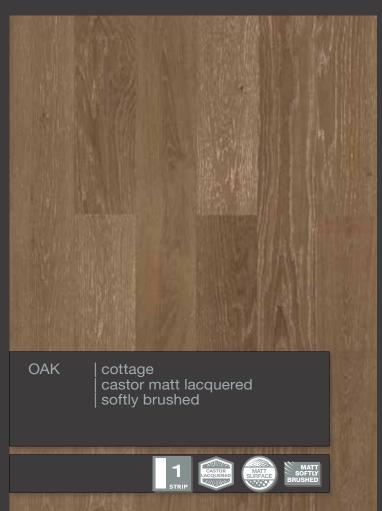

#### Properties:

Hardwood top layer: Oak Overall thickness: 13.5 mm Thickness of the top layer cca.: 3.6 mm

Board size: 2250 x 190 mm Joint system : LOC | TG

1-strip

T&G joint system

Click & Go locking system

LOC joint system

2-side bevelled

Softly brushed

Light brushed

Oiled

Brandy dark lacquered

"Natural look" lacquered

Stardust matt lacquered