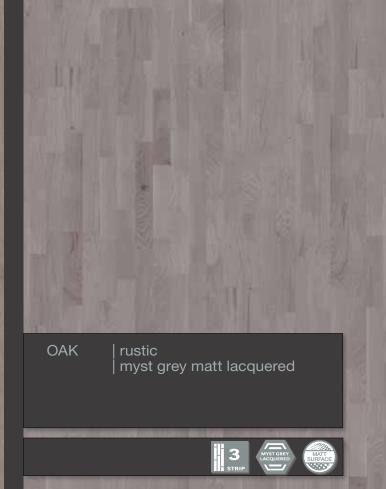

LOC joint system

2-side bevelled

Softly brushed

Light brushed

Oiled

Brandy dark lacquered

"Natural look" lacquered

Stardust matt lacquered