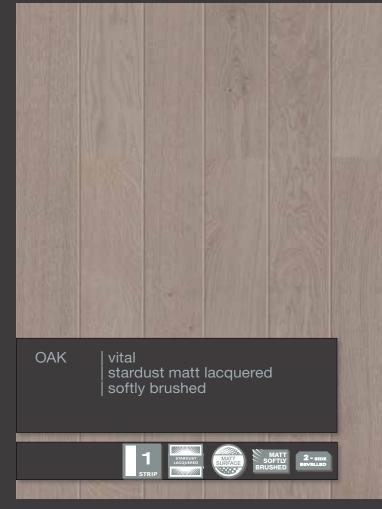

#### Properties:

Hardwood top layer: Oak Overall thickness: 13.5 mm Thickness of the top layer cca.: 3.6 mm

Board size: 2250 x 190 mm Joint system : LOC | TG

1-strip

T&G joint system

Click & Go locking system

LOC joint system

2-side bevelled

Softly brushed

Light brushed

Oiled

Brandy dark lacquered

"Natural look" lacquered

Stardust matt lacquered