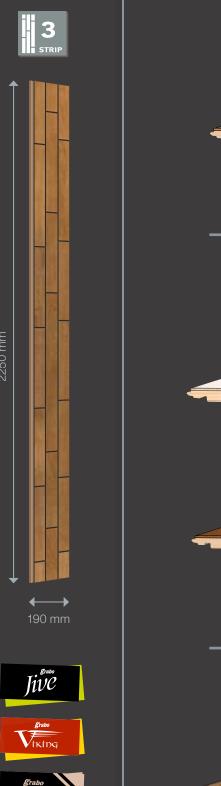

## Board sizes

## Properties:

Hardwood top layer: Oak/Ash Overall thickness: 22 mm Thickness of the top layer cca.: 3.6/5.2 mm Board size: 2250 x 190 mm Joint system: TG+