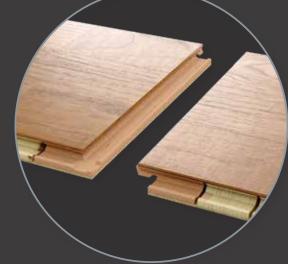

## Joint Systems

Click&Go!

T&G joint system

LOC joint system

2-side bevelled

Softly brushed

Light brushed

Oiled

Brandy dark lacquered

"Natural look" lacquered

Stardust matt lacquered