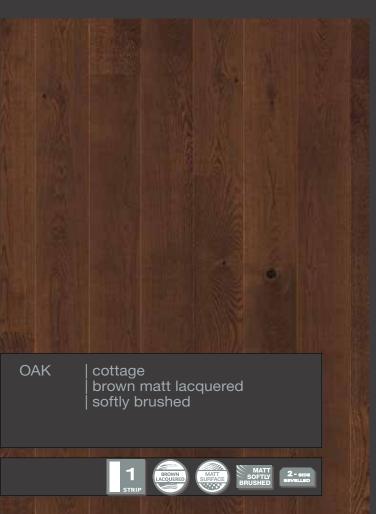

LOC joint system

2-side bevelled

Softly brushed

Light brushed

Oiled

Brandy dark lacquered

"Natural look" lacquered

Stardust matt lacquered

Carob matt lacquered

Cocoa matt lacquered

Graboplast Floor Covering Manufacturers Ltd. H-9023 Győr, Fehérvári út 16/b. E-mail: info@graboplast.hu www.graboplast.hu www.facebook.com/graboplast

Distributed by: