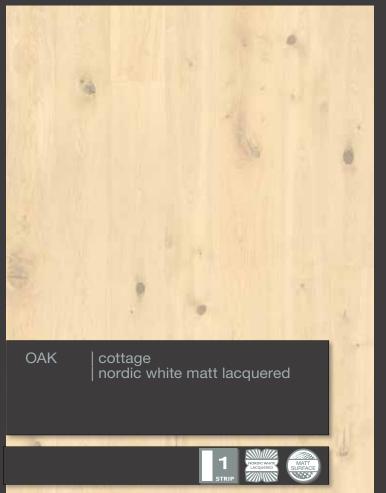

quipped with Click&Go! Locking system in comparison with other joint systems.
- The special design of the locking profile combined with the high performance glass fibre reinforced tongue offers superior function during climate changes and forces applied to the floor.

When a board
is folded down, a
flexible tongue is pushed
into a groove.
When it reaches its final
position, the locking emits a
'click" sound and locks the
product both vertically
and horizontally.





























Jive













































































STRIP COCCA MATT SURFACE







































































































































































































































































































em/nence











em/nence















































Natural wood will always remain an everrelevant, renewable and reparable material. For top quality parquet floorings the secret of long life is the combination of extreme strength granted by their basic components and the impeccable structural design.

Due to its versatile applicability, GRABO GIANT can be installed on virtually any site, irrespective of the method of its construction, and is likely to become the highlight of any residential or sports interior.

The 22 mm thickness and a reinforced joint system account for the superb mechanical properties of GRABO GIANT.



- A Hardwood top layer
- B Solid pine middle