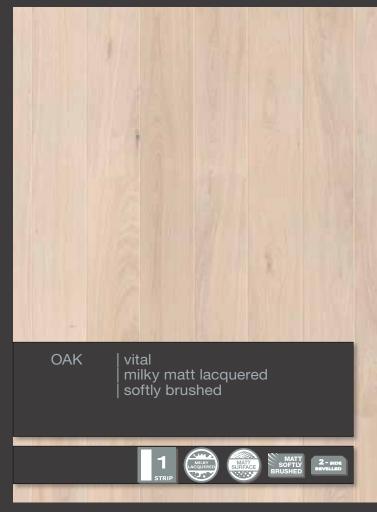

talling flooring equipped with Click&Go! Locking system in comparison with other joint systems.
- The special design of the locking profile combined with the high performance glass fibre reinforced tongue offers superior function during climate changes and forces applied to the floor.

When a board
is folded down, a
flexible tongue is pushed
into a groove.
When it reaches its final
position, the locking emits a
'click" sound and locks the
product both vertically
and horizontally.





























Jive













































































STRIP COCCA MATT SURFACE







































































































































































































































































































em/nence











em/nence















































Natural wood will always remain an everrelevant, renewable and reparable material. For top quality parquet floorings the secret of long life is the combination of extreme strength granted by their basic components and the impeccable structural design.

Due to its versatile applicability, GRABO GIANT can be installed on virtually any site, irrespective of the method of its construction, and is likely to become the highlight of any residential or sports interior.

The 22 mm thickness and a reinforced joint system account for the superb mechanical properties of GRABO GIANT.



- A Hardwood top layer
- B