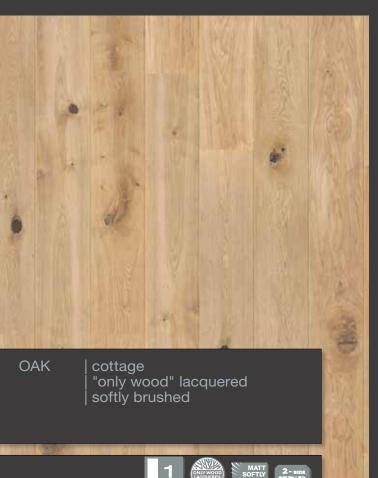

#### Properties:

Hardwood top layer: Oak Overall thickness: 13.5 mm Thickness of the top layer cca.: 3.6 mm

Board size: 2250 x 190 mm Joint system : LOC | TG

1-strip

T&G joint system

Click & Go locking system