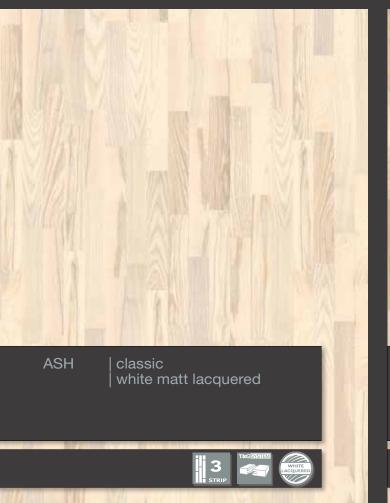

LOC joint system

2-side bevelled

Softly brushed

Light brushed

Oiled

Brandy dark lacquered

"Natural look" lacquered

Stardust matt lacquered