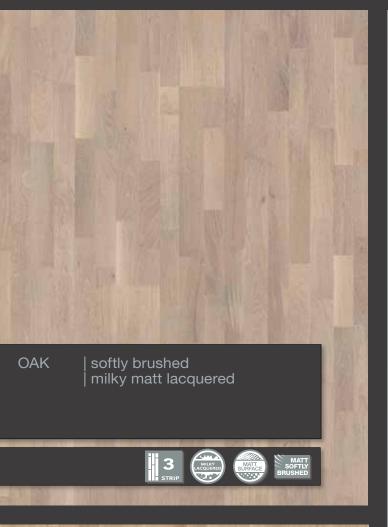

#### Properties:

Hardwood top layer: Oak Overall thickness: 13.5 mm Thickness of the top layer cca.: 3.6 mm

Board size: 2250 x 190 mm Joint system : LOC | TG

1-strip

T&G joint system

Click & Go locking system