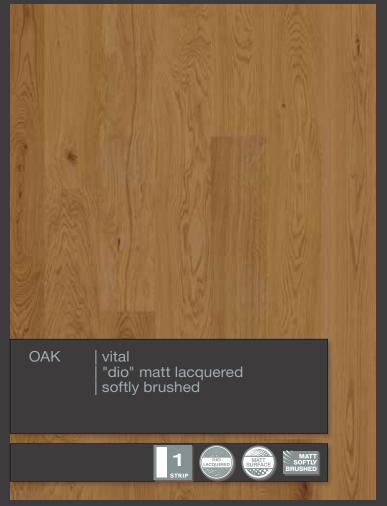

## Properties:

Hardwood top layer: Oak/Ash Overall thickness: 22 mm Thickness of the top layer cca.: 3.6/5.2 mm Board size: 2250 x 190 mm Joint system: TG+

#### Properties:

Hardwood top layer: Oak Overall thickness: 13.5 mm Thickness of the top layer cca.: 3.6 mm

Board size: 2250 x 190 mm Joint system : LOC | TG

1-strip

T&G joint system

Click & Go locking system