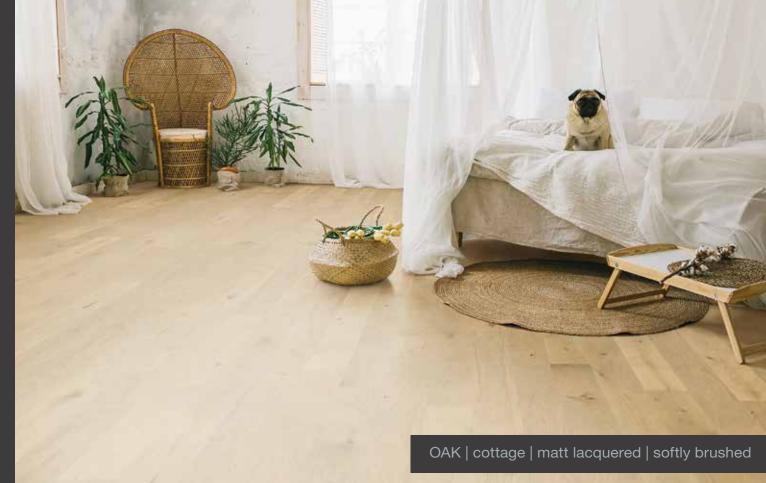

## Real wood flooring in your home

#### Properties:

Hardwood top layer: Oak Overall thickness: 13.5 mm Thickness of the top layer cca.: 3.6 mm

Board size: 2250 x 190 mm Joint system : LOC | TG

1-strip

T&G joint system

Click & Go locking system