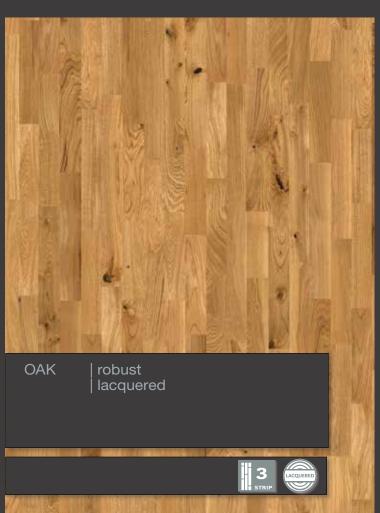

cking System\* by Graboplast

- Strong and robust joint system ensured by an optimised profile and a glass fibre reinforced tongue on the short side of the board.
- Significantly improved efficiency leads to time and cost saving - achieved when installing flooring equipped with Click&Go! Locking system in comparison with other joint systems.
- The special design of the locking profile combined with the high performance glass fibre reinforced tongue offers superior function during climate changes and forces applied to the floor.

When a board
is folded down, a
flexible tongue is pushed
into a groove.
When it reaches its final
position, the locking emits a
'click" sound and locks the
product both vertically
and horizontally.





























Jive













































































STRIP COCCA MATT SURFACE







































































































































































































































































































em/nence











em/nence















































Natural wood will always remain an everrelevant, renewable and reparable material. For top quality parquet floorings the secret of long life is the combination of extreme strength granted by their basic components and the impeccable structural design.

Due to its versatile applicability, GRABO GIANT can be installed on virtually any site, irrespective of the