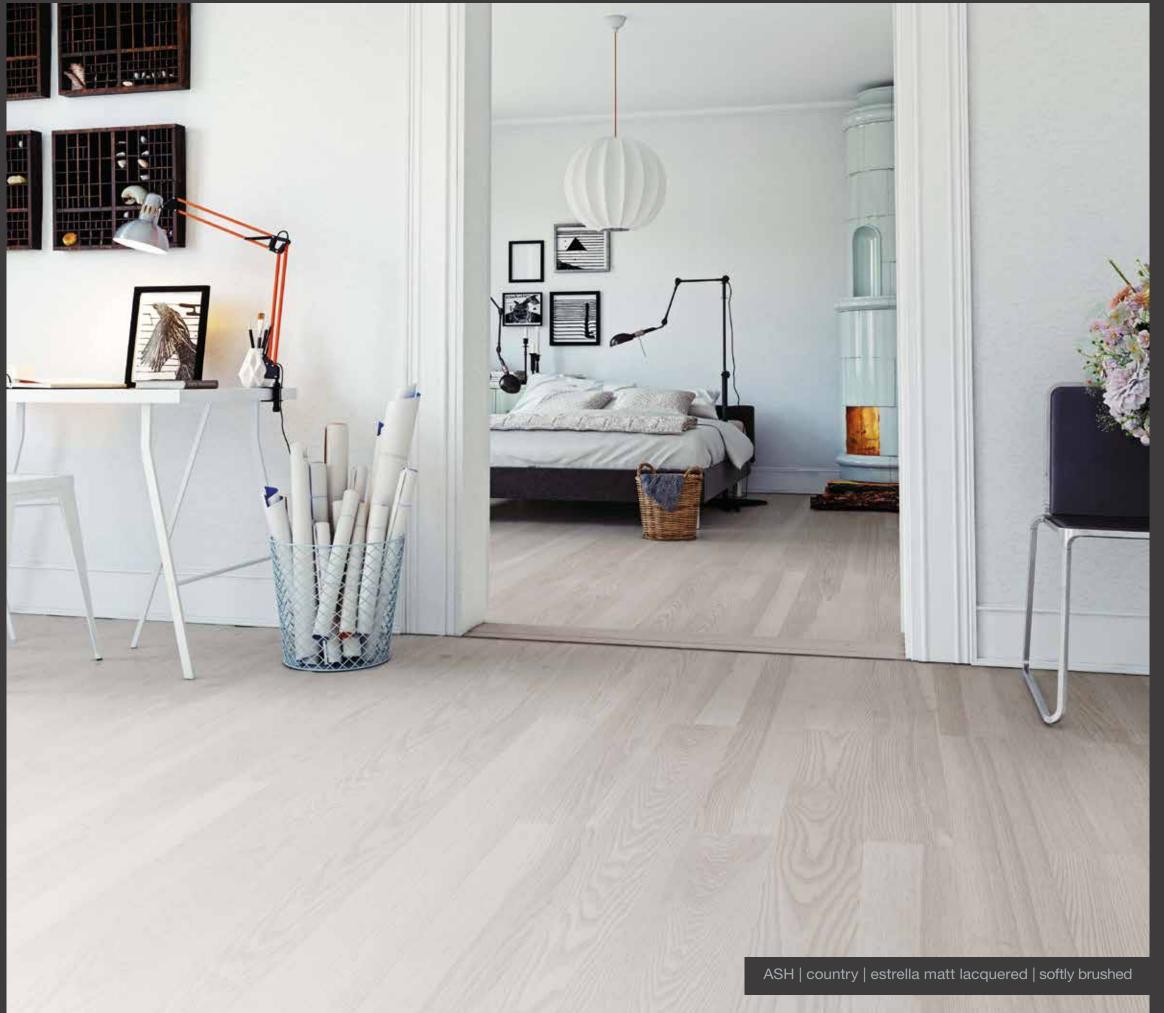

reinforced tongue offers superior function during climate changes and forces applied to the floor.

When a board
is folded down, a
flexible tongue is pushed
into a groove.
When it reaches its final
position, the locking emits a
'click" sound and locks the
product both vertically
and horizontally.





























Jive













































































STRIP COCCA MATT SURFACE







































































































































































































































































































em/nence











em/nence















































Natural wood will always remain an everrelevant, renewable and reparable material. For top quality parquet floorings the secret of long life is the combination of extreme strength granted by their basic components and the impeccable structural design.

Due to its versatile applicability, GRABO GIANT can be installed on virtually any site, irrespective of the method of its construction, and is likely to become the highlight of any residential or sports interior.

The 22 mm thickness and a reinforced joint system account for the superb mechanical properties of GRABO GIANT.



- A Hardwood top layer
- B Solid pine middle layer
- C Bottom: 3 layer plywood

## Properties:

Hardwood top layer: Oak/Ash Overall thickness: 22 mm Thickness of the top layer cca.: 3.6/5.2 mm Board size: 2250 x 1