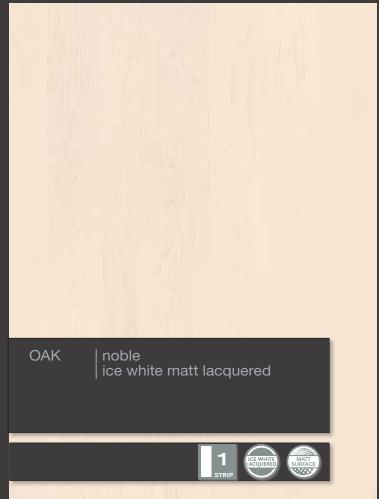

d when installing flooring equipped with Click&Go! Locking system in comparison with other joint systems.
- The special design of the locking profile combined with the high performance glass fibre reinforced tongue offers superior function during climate changes and forces applied to the floor.

When a board
is folded down, a
flexible tongue is pushed
into a groove.
When it reaches its final
position, the locking emits a
'click" sound and locks the
product both vertically
and horizontally.





























Jive













































































STRIP COCCA MATT SURFACE







































































































































































































































































































em/nence











em/nence















































Natural wood will always remain an everrelevant, renewable and reparable material. For top quality parquet floorings the secret of long life is the combination of extreme strength granted by their basic components and the impeccable structural design.

Due to its versatile applicability, GRABO GIANT can be installed on virtually any site, irrespective of the method of its construction, and is likely to become the highlight of any residential or sports interior.

The 22 mm thickness and a reinforced joint system account for the superb mechanical properties of GRABO GIANT.



- A Hardwood top