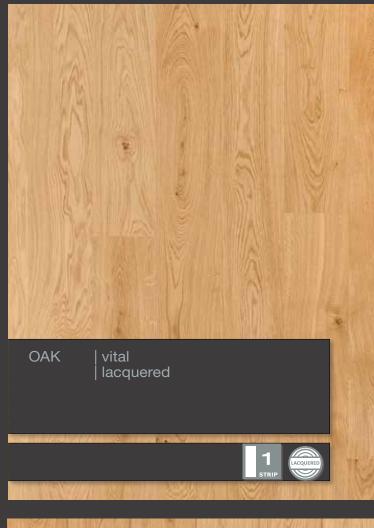

#### Properties:

Hardwood top layer: Oak Overall thickness: 13.5 mm Thickness of the top layer cca.: 3.6 mm

Board size: 2250 x 190 mm Joint system : LOC | TG

1-strip

T&G joint system

Click & Go locking system