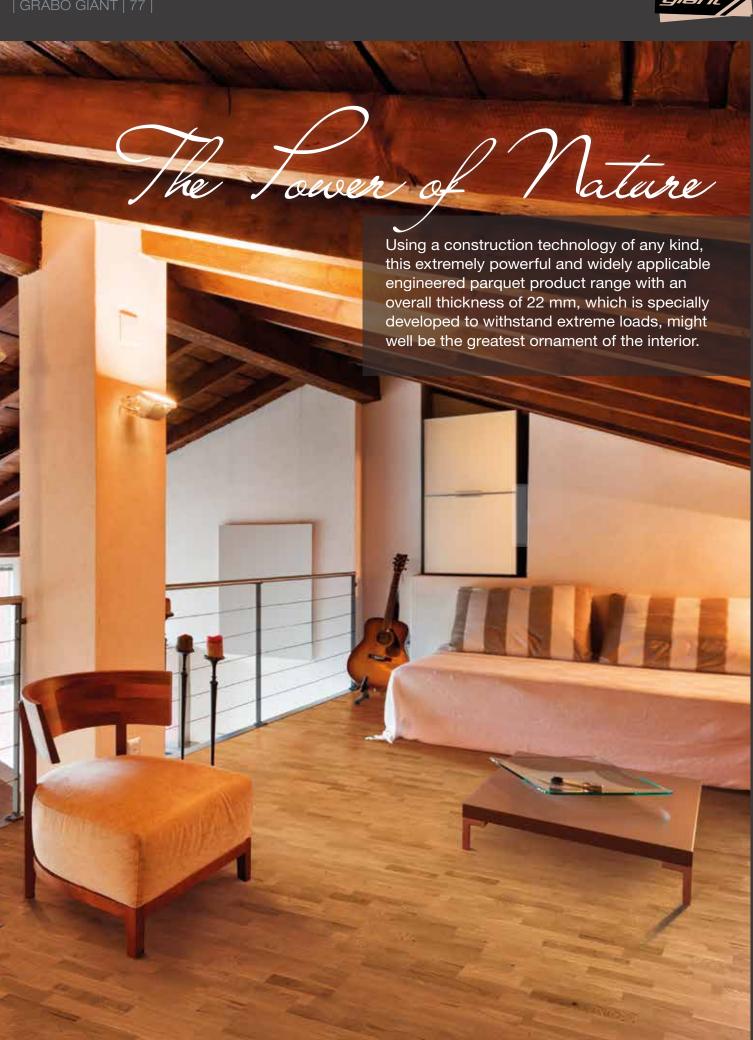

Due to its versatile applicability, GRABO GIANT can be installed on virtually any site, irrespective of the method of its construction, and is likely to become the highlight of any residential or sports interior.

The 22 mm thickness and a reinforced joint system account for the superb mechanical properties of GRABO GIANT.

- A Hardwood top layer
- B Solid pine middle layer
- C Bottom: 3 layer plywood