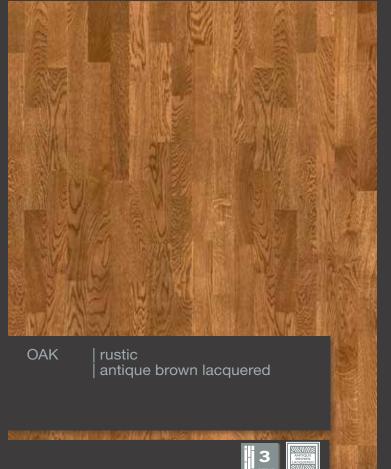

LOC joint system

2-side bevelled

Softly brushed

Light brushed

Oiled

Brandy dark lacquered

"Natural look" lacquered

Stardust matt lacquered