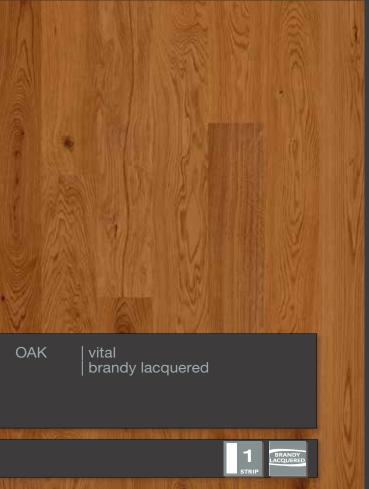

#### Properties:

Hardwood top layer: Oak Overall thickness: 13.5 mm Thickness of the top layer cca.: 3.6 mm

Board size: 2250 x 190 mm Joint system : LOC | TG

1-strip

T&G joint system

Click & Go locking system