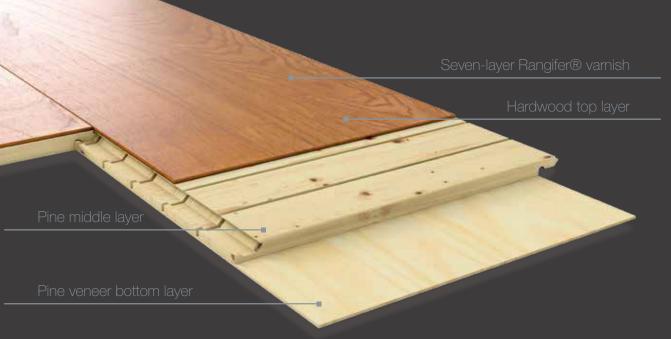

# Structure

The 22 mm thickness and a reinforced joint system account for the superb mechanical properties of GRABO GIANT.

- A Hardwood top layer
- B Solid pine middle layer
- C Bottom: 3 layer plywood