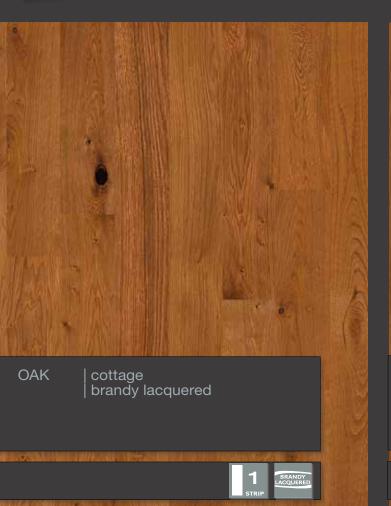

LOC joint system

2-side bevelled

Softly brushed

Light brushed

Oiled

Brandy dark lacquered

"Natural look" lacquered

Stardust matt lacquered

Carob matt lacquered

Cocoa matt lacquered

Graboplast Floor Covering Manufacturers Ltd. H-9023 Győr, Fehérvári út 16/b. E-mail: info@graboplast.hu www.graboplast.hu www.facebook.com/graboplast

Distributed by: