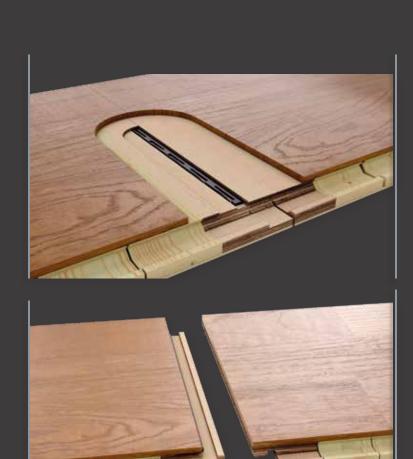

## Joint Systems

Click&Go!

T&G joint system

# Grabo Parquet has never been so easy to install! Click&Go! Locking System\* by Graboplast

- Strong and robust joint system ensured by an optimised profile and a glass fibre reinforced tongue on the short side of the board.
- Significantly improved efficiency leads to time and cost saving - achieved when installing flooring equipped with Click&Go! Locking system in comparison with other joint systems.
- The special design of the locking profile combined with the high performance glass fibre reinforced tongue offers superior function during climate changes and forces applied to the floor.

When a board
is folded down, a
flexible tongue is pushed
into a groove.
When it reaches its final
position, the locking emits a
'click" sound and locks the
product both vertically
and horizontally.

Jive