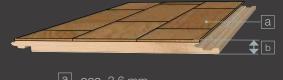

The 22 mm thickness and a reinforced joint system account for the superb mechanical properties of GRABO GIANT.

- A Hardwood top layer
- B Solid pine middle layer
- C Bottom: 3 layer plywood

## Properties:

Hardwood top layer: Oak/Ash Overall thickness: 22 mm Thickness of the top layer cca.: 3.6/5.2 mm Board size: 2250 x 190 mm Joint system: TG+