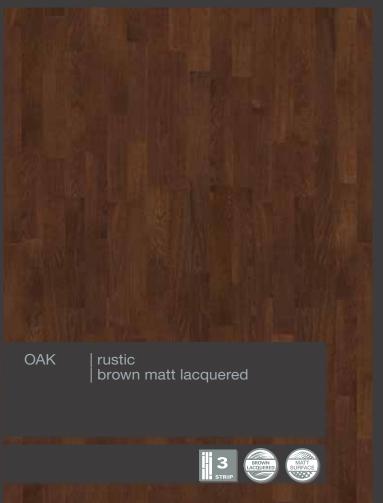

LOC joint system

2-side bevelled

Softly brushed

Light brushed

Oiled

Brandy dark lacquered

"Natural look" lacquered

Stardust matt lacquered