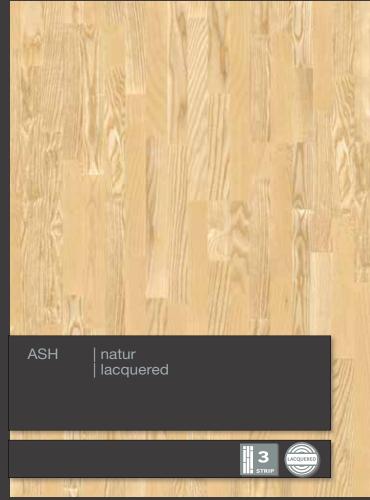

stem\* by Graboplast

- Strong and robust joint system ensured by an optimised profile and a glass fibre reinforced tongue on the short side of the board.
- Significantly improved efficiency leads to time and cost saving - achieved when installing flooring equipped with Click&Go! Locking system in comparison with other joint systems.
- The special design of the locking profile combined with the high performance glass fibre reinforced tongue offers superior function during climate changes and forces applied to the floor.

When a board
is folded down, a
flexible tongue is pushed
into a groove.
When it reaches its final
position, the locking emits a
'click" sound and locks the
product both vertically
and horizontally.





























Jive













































































STRIP COCCA MATT SURFACE







































































































































































































































































































em/nence











em/nence















































Natural wood will always remain an everrelevant, renewable and reparable material. For top quality parquet floorings the secret of long life is the combination of extreme strength granted by their basic components and the impeccable structural design.

Due to its versatile applicability, GRABO GIANT can be installed on virtually any site, irrespective of the method