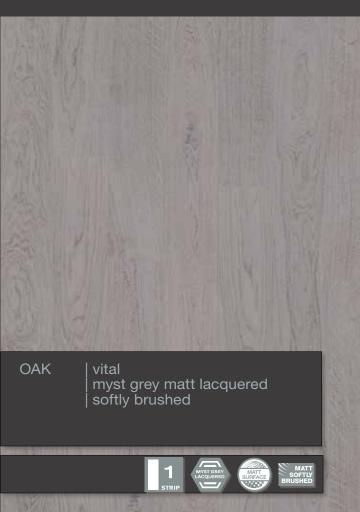

LOC joint system

2-side bevelled

Softly brushed

Light brushed

Oiled

Brandy dark lacquered

"Natural look" lacquered

Stardust matt lacquered