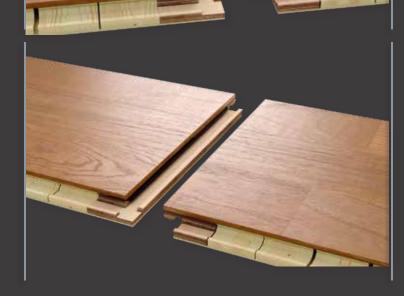

## Joint Systems

Click&Go!

T&G joint system

# Grabo Parquet has never been so easy to install! Click&Go! Locking System\* by Graboplast

- Strong and robust joint system ensured by an optimised profile and a glass fibre reinforced tongue on the short side of the board.
- Significantly improved efficiency leads to time and cost saving - achieved when installing flooring equipped with Click&Go! Locking system in comparison with other joint systems.
- The special design of the locking profile combined with the high performance glass fibre reinforced tongue offers superior function during climate changes and forces applied to the floor.

When a board
is folded down, a
flexible tongue is pushed
into a groove.
When it reaches its final
position, the locking emits a
'click" sound and locks the
product both vertically
and horizontally.

Jive