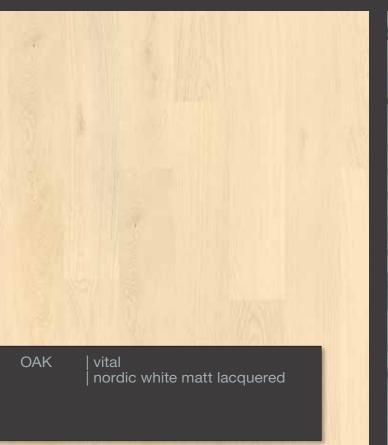

## Properties:

Hardwood top layer: Oak/Ash Overall thickness: 22 mm Thickness of the top layer cca.: 3.6/5.2 mm Board size: 2250 x 190 mm Joint system: TG+