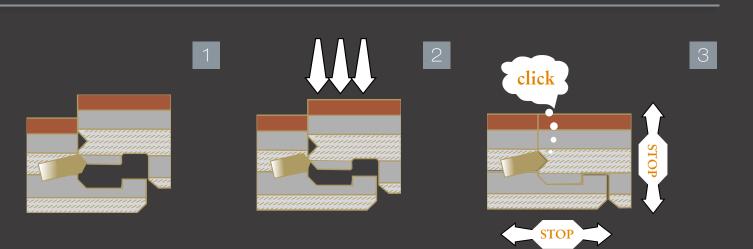

# Grabo Parquet has never been so easy to install! Click&Go! Locking System\* by Graboplast

- Strong and robust joint system ensured by an optimised profile and a glass fibre reinforced tongue on the short side of the board.
- Significantly improved efficiency leads to time and cost saving - achieved when installing flooring equipped with Click&Go! Locking system in comparison with other joint systems.
- The special design of the locking profile combined with the high performance glass fibre reinforced tongue offers superior function during climate changes and forces applied to the floor.

When a board
is folded down, a
flexible tongue is pushed
into a groove.
When it reaches its final
position, the locking emits a
'click" sound and locks the
product both vertically
and horizontally.

Jive