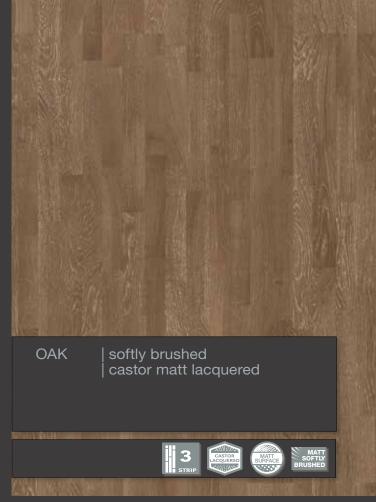

LOC joint system

2-side bevelled

Softly brushed

Light brushed

Oiled

Brandy dark lacquered

"Natural look" lacquered

Stardust matt lacquered