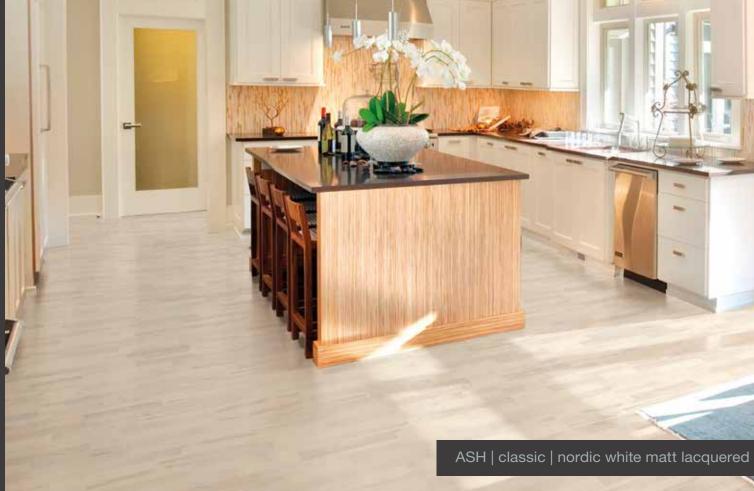

easy to install! Click&Go! Locking System\* by Graboplast

- Strong and robust joint system ensured by an optimised profile and a glass fibre reinforced tongue on the short side of the board.
- Significantly improved efficiency leads to time and cost saving - achieved when installing flooring equipped with Click&Go! Locking system in comparison with other joint systems.
- The special design of the locking profile combined with the high performance glass fibre reinforced tongue offers superior function during climate changes and forces applied to the floor.

When a board
is folded down, a
flexible tongue is pushed
into a groove.
When it reaches its final
position, the locking emits a
'click" sound and locks the
product both vertically
and horizontally.





























Jive













































































STRIP COCCA MATT SURFACE







































































































































































































































































































em/nence











em/nence















































Natural wood will always remain an everrelevant, renewable and reparable material. For top quality parquet floorings the secret of long life is the combination of extreme strength granted by their basic components and the impeccable structural design.

Due to its versatile applicability, GRABO GIANT can be installed on virtually