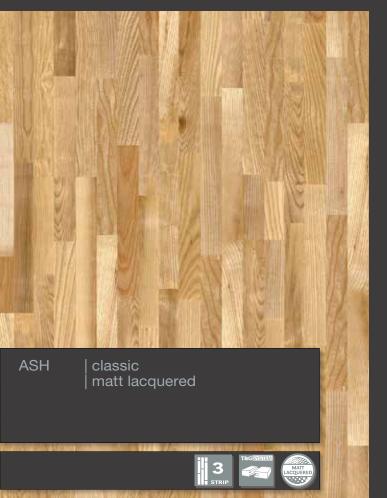

LOC joint system

2-side bevelled

Softly brushed

Light brushed

Oiled

Brandy dark lacquered

"Natural look" lacquered

Stardust matt lacquered