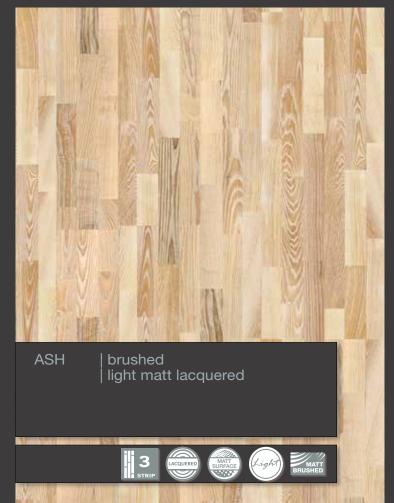

## Properties:

Hardwood top layer: Oak/Ash Overall thickness: 22 mm Thickness of the top layer cca.: 3.6/5.2 mm Board size: 2250 x 190 mm Joint system: TG+