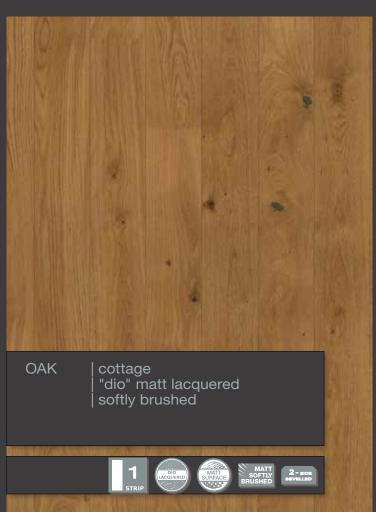

## Properties:

Hardwood top layer: Oak/Ash Overall thickness: 22 mm Thickness of the top layer cca.: 3.6/5.2 mm Board size: 2250 x 190 mm Joint system: TG+

#### Properties:

Hardwood top layer: Oak Overall thickness: 13.5 mm Thickness of the top layer cca.: 3.6 mm

Board size: 2250 x 190 mm Joint system : LOC | TG

1-strip

T&G joint system

Click & Go locking system