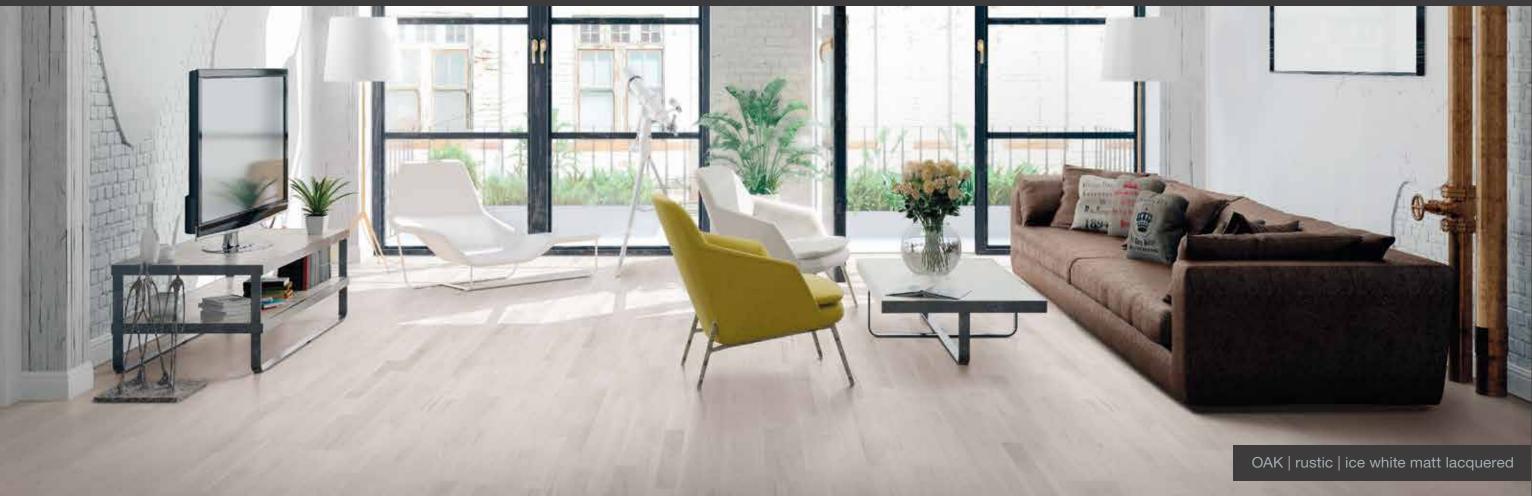

arquet has never been so easy to install! Click&Go! Locking System\* by Graboplast

- Strong and robust joint system ensured by an optimised profile and a glass fibre reinforced tongue on the short side of the board.
- Significantly improved efficiency leads to time and cost saving - achieved when installing flooring equipped with Click&Go! Locking system in comparison with other joint systems.
- The special design of the locking profile combined with the high performance glass fibre reinforced tongue offers superior function during climate changes and forces applied to the floor.

When a board
is folded down, a
flexible tongue is pushed
into a groove.
When it reaches its final
position, the locking emits a
'click" sound and locks the
product both vertically
and horizontally.





























Jive













































































STRIP COCCA MATT SURFACE







































































































































































































































































































em/nence











em/nence















































Natural wood will always remain an everrelevant, renewable and reparable material. For top quality parquet floorings the secret of long life is the combination of extreme strength granted by their basic components and the impeccable structural design.

Due to its versatile applicability, GRABO GIANT can b