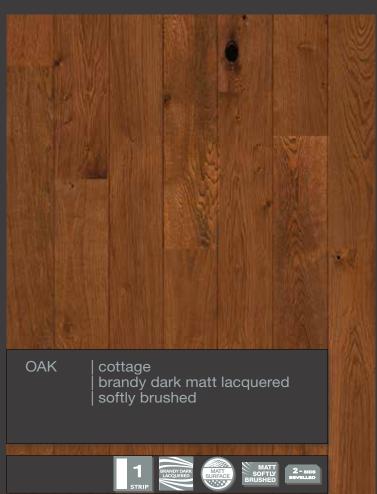

LOC joint system

2-side bevelled

Softly brushed

Light brushed

Oiled

Brandy dark lacquered

"Natural look" lacquered

Stardust matt lacquered