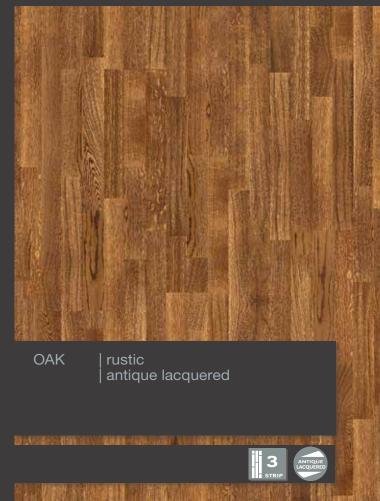

LOC joint system

2-side bevelled

Softly brushed

Light brushed

Oiled

Brandy dark lacquered

"Natural look" lacquered

Stardust matt lacquered