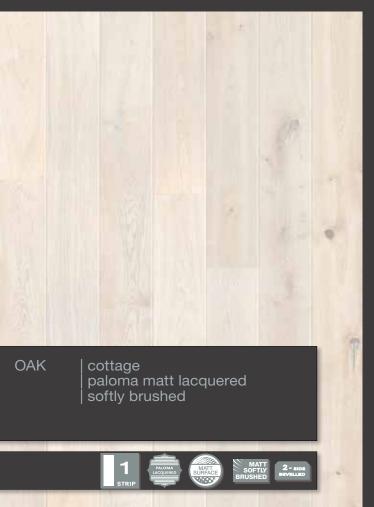

LOC joint system

2-side bevelled

Softly brushed

Light brushed

Oiled

Brandy dark lacquered

"Natural look" lacquered

Stardust matt lacquered