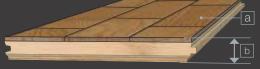

# Structure

The 22 mm thickness and a reinforced joint system account for the superb mechanical properties of GRABO GIANT.

- A Hardwood top layer
- B Solid pine middle layer
- C Bottom: 3 layer plywood