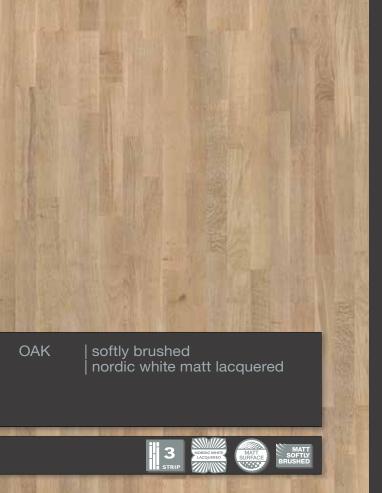

#### Properties:

Hardwood top layer: Oak Overall thickness: 13.5 mm Thickness of the top layer cca.: 3.6 mm

Board size: 2250 x 190 mm Joint system : LOC | TG

1-strip

T&G joint system

Click & Go locking system