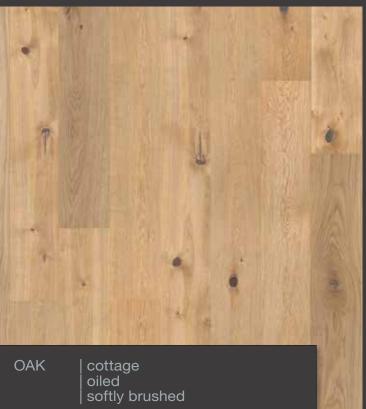

#### Properties:

Hardwood top layer: Oak Overall thickness: 13.5 mm Thickness of the top layer cca.: 3.6 mm

Board size: 2250 x 190 mm Joint system : LOC | TG

1-strip

T&G joint system

Click & Go locking system

LOC joint system

2-side bevelled

Softly brushed

Light brushed

Oiled

Brandy dark lacquered

"Natural look" lacquered

Stardust matt lacquered