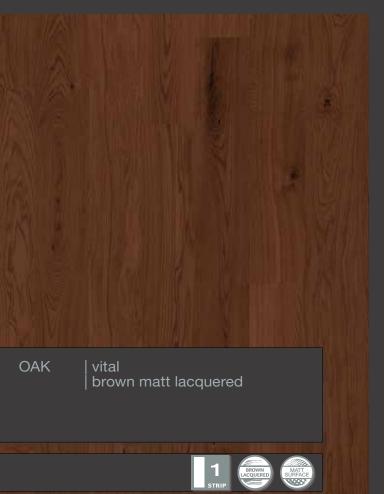

ofile combined with the high performance glass fibre reinforced tongue offers superior function during climate changes and forces applied to the floor.

When a board
is folded down, a
flexible tongue is pushed
into a groove.
When it reaches its final
position, the locking emits a
'click" sound and locks the
product both vertically
and horizontally.





























Jive













































































STRIP COCCA MATT SURFACE







































































































































































































































































































em/nence











em/nence















































Natural wood will always remain an everrelevant, renewable and reparable material. For top quality parquet floorings the secret of long life is the combination of extreme strength granted by their basic components and the impeccable structural design.

Due to its versatile applicability, GRABO GIANT can be installed on virtually any site, irrespective of the method of its construction, and is likely to become the highlight of any residential or sports interior.

The 22 mm thickness and a reinforced joint system account for the superb mechanical properties of GRABO GIANT.



- A Hardwood top layer
- B Solid pine middle layer
- C Bottom: 3 layer plywood

## Properties:

Hardwood top layer: Oak/Ash Overall thickness: 22 mm Thickness of