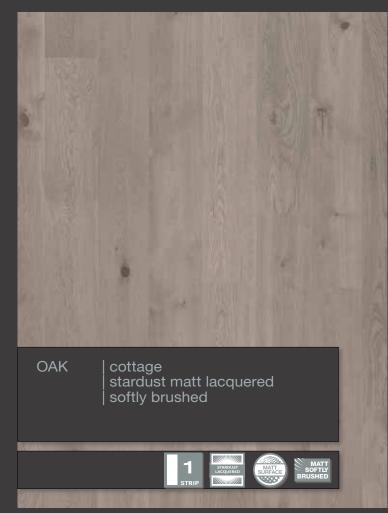

LOC joint system

2-side bevelled

Softly brushed

Light brushed

Oiled

Brandy dark lacquered

"Natural look" lacquered

Stardust matt lacquered

Carob matt lacquered

Cocoa matt lacquered

Graboplast Floor Covering Manufacturers Ltd. H-9023 Győr, Fehérvári út 16/b. E-mail: info@graboplast.hu www.graboplast.hu www.facebook.com/graboplast

Distributed by: