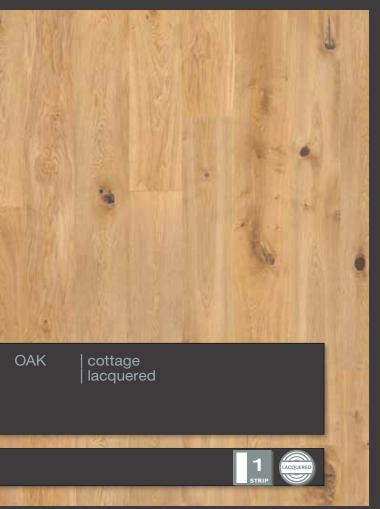

#### Properties:

Hardwood top layer: Oak Overall thickness: 13.5 mm Thickness of the top layer cca.: 3.6 mm

Board size: 2250 x 190 mm Joint system : LOC | TG

1-strip

T&G joint system

Click & Go locking system