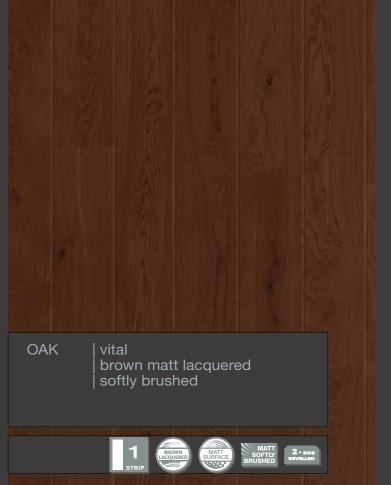

#### Properties:

Hardwood top layer: Oak Overall thickness: 13.5 mm Thickness of the top layer cca.: 3.6 mm

Board size: 2250 x 190 mm Joint system : LOC | TG

1-strip

T&G joint system

Click & Go locking system