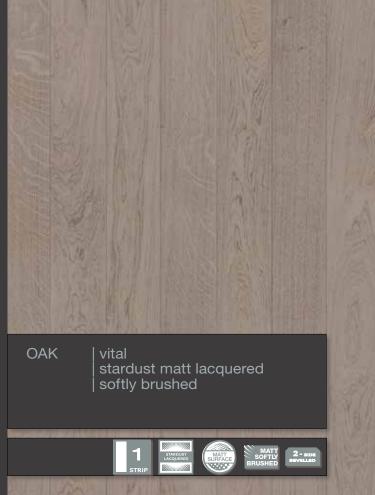

#### Properties:

Hardwood top layer: Oak Overall thickness: 13.5 mm Thickness of the top layer cca.: 3.6 mm

Board size: 2250 x 190 mm Joint system : LOC | TG

1-strip

T&G joint system

Click & Go locking system

LOC joint system

2-side bevelled

Softly brushed

Light brushed

Oiled

Brandy dark lacquered

"Natural look" lacquered

Stardust matt lacquered