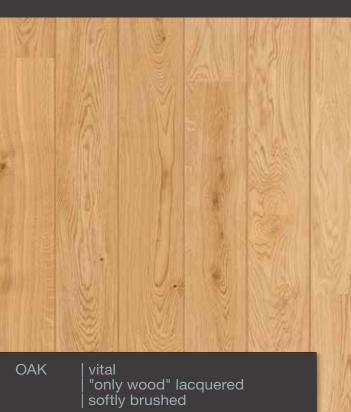

#### Properties:

Hardwood top layer: Oak Overall thickness: 13.5 mm Thickness of the top layer cca.: 3.6 mm

Board size: 2250 x 190 mm Joint system : LOC | TG

1-strip

T&G joint system

Click & Go locking system