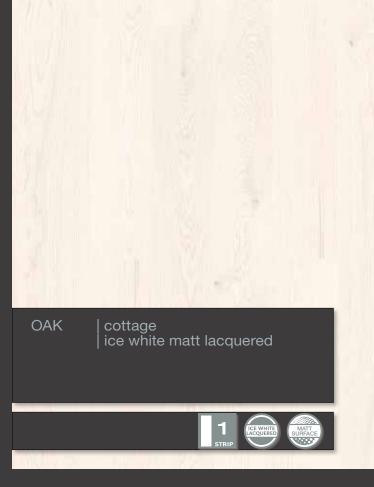

ard.
- Significantly improved efficiency leads to time and cost saving - achieved when installing flooring equipped with Click&Go! Locking system in comparison with other joint systems.
- The special design of the locking profile combined with the high performance glass fibre reinforced tongue offers superior function during climate changes and forces applied to the floor.

When a board
is folded down, a
flexible tongue is pushed
into a groove.
When it reaches its final
position, the locking emits a
'click" sound and locks the
product both vertically
and horizontally.





























Jive













































































STRIP COCCA MATT SURFACE







































































































































































































































































































em/nence











em/nence















































Natural wood will always remain an everrelevant, renewable and reparable material. For top quality parquet floorings the secret of long life is the combination of extreme strength granted by their basic components and the impeccable structural design.

Due to its versatile applicability, GRABO GIANT can be installed on virtually any site, irrespective of the method of its construction, and is likely to become the highlight of any residential or sports interior.

The 22 mm thickness and a reinforced joint system a