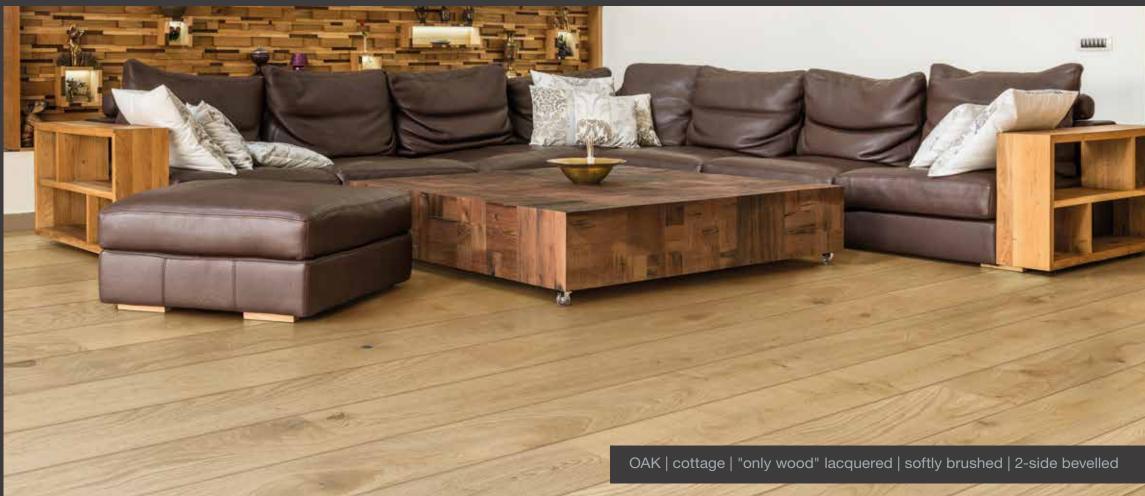

## Real wood flooring in your home

Due to its versatile applicability, GRABO GIANT can be installed on virtually any site, irrespective of the method of its construction, and is likely to become the highlight of any residential or sports interior.

The 22 mm thickness and a reinforced joint system account for the superb mechanical properties of GRABO GIANT.

- A Hardwood top layer
- B Solid pine middle layer
- C Bottom: 3 layer plywood