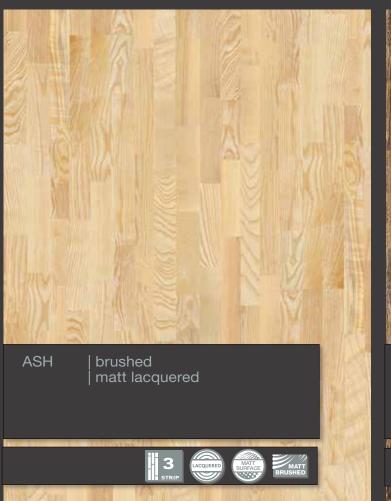

## Properties:

Hardwood top layer: Oak/Ash Overall thickness: 22 mm Thickness of the top layer cca.: 3.6/5.2 mm Board size: 2250 x 190 mm Joint system: TG+