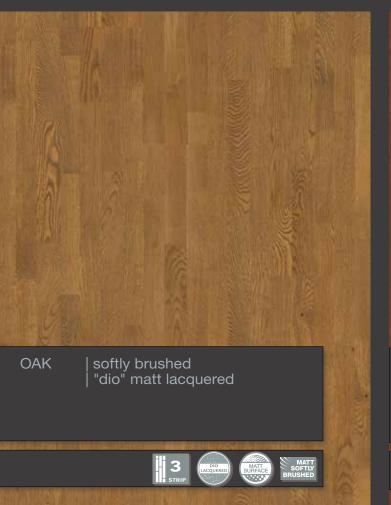

LOC joint system

2-side bevelled

Softly brushed

Light brushed

Oiled

Brandy dark lacquered

"Natural look" lacquered

Stardust matt lacquered