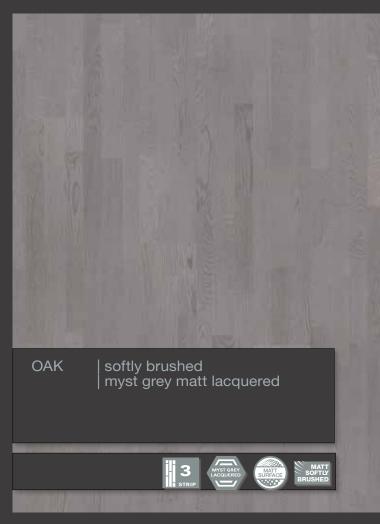

LOC joint system

2-side bevelled

Softly brushed

Light brushed

Oiled

Brandy dark lacquered

"Natural look" lacquered

Stardust matt lacquered