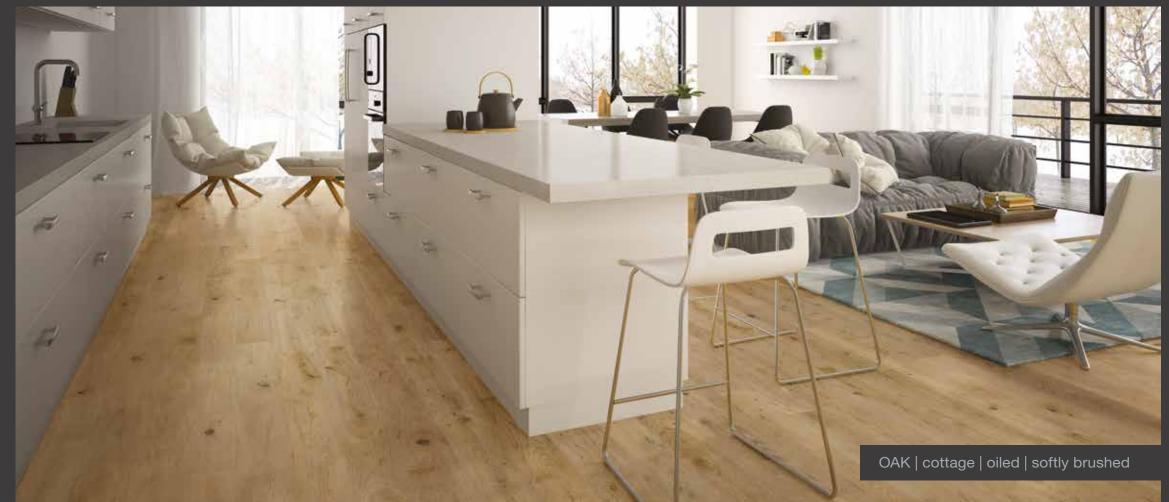

#### Properties:

Hardwood top layer: Oak Overall thickness: 13.5 mm Thickness of the top layer cca.: 3.6 mm

Board size: 2250 x 190 mm Joint system : LOC | TG

1-strip

T&G joint system

Click & Go locking system

LOC joint system

2-side bevelled

Softly brushed

Light brushed

Oiled

Brandy dark lacquered

"Natural look" lacquered

Stardust matt lacquered