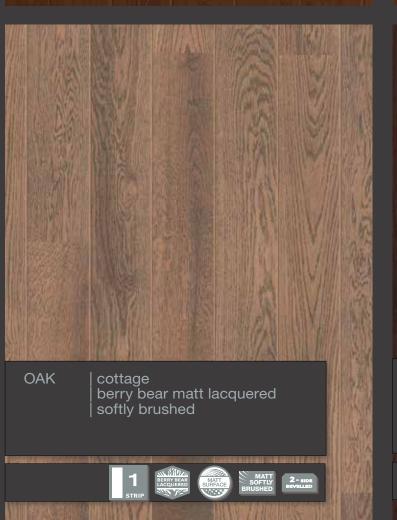

#### Properties:

Hardwood top layer: Oak Overall thickness: 13.5 mm Thickness of the top layer cca.: 3.6 mm

Board size: 2250 x 190 mm Joint system : LOC | TG

1-strip

T&G joint system

Click & Go locking system

LOC joint system

2-side bevelled

Softly brushed

Light brushed

Oiled

Brandy dark lacquered

"Natural look" lacquered

Stardust matt lacquered