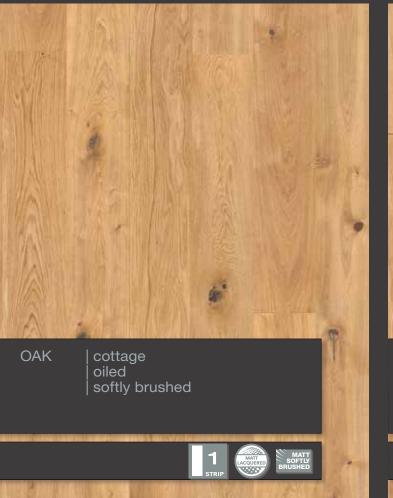

#### Properties:

Hardwood top layer: Oak Overall thickness: 13.5 mm Thickness of the top layer cca.: 3.6 mm

Board size: 2250 x 190 mm Joint system : LOC | TG

1-strip

T&G joint system

Click & Go locking system

LOC joint system

2-side bevelled

Softly brushed

Light brushed

Oiled

Brandy dark lacquered

"Natural look" lacquered

Stardust matt lacquered