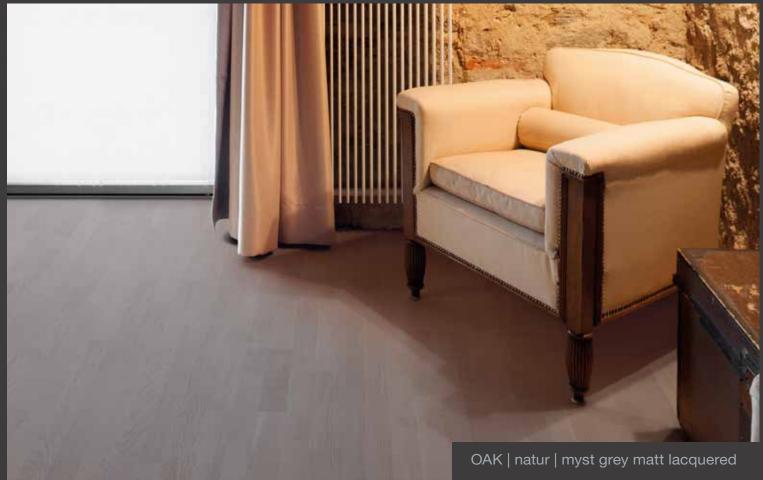

LOC joint system

2-side bevelled

Softly brushed

Light brushed

Oiled

Brandy dark lacquered

"Natural look" lacquered

Stardust matt lacquered