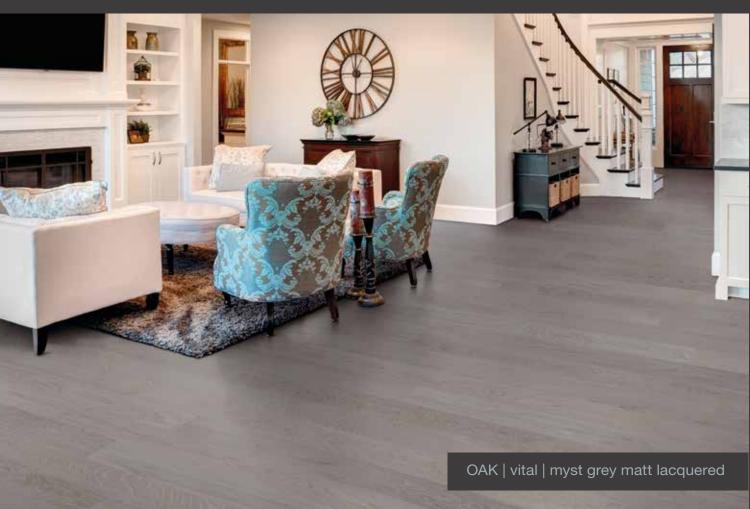

lass fibre reinforced tongue offers superior function during climate changes and forces applied to the floor.

When a board
is folded down, a
flexible tongue is pushed
into a groove.
When it reaches its final
position, the locking emits a
'click" sound and locks the
product both vertically
and horizontally.





























Jive













































































STRIP COCCA MATT SURFACE







































































































































































































































































































em/nence











em/nence















































Natural wood will always remain an everrelevant, renewable and reparable material. For top quality parquet floorings the secret of long life is the combination of extreme strength granted by their basic components and the impeccable structural design.

Due to its versatile applicability, GRABO GIANT can be installed on virtually any site, irrespective of the method of its construction, and is likely to become the highlight of any residential or sports interior.

The 22 mm thickness and a reinforced joint system account for the superb mechanical properties of GRABO GIANT.



- A Hardwood top layer
- B Solid pine middle layer
- C Bottom: 3 layer plywood

## Properties:

Hardwood top layer: Oak/Ash Overall thickness: 22 mm Thickness of the top layer cca.: 3.6/5.2 mm Board size