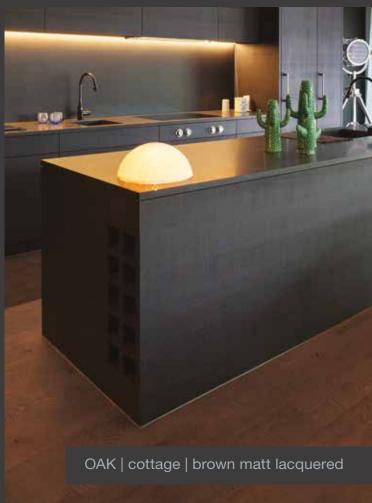

ith the high performance glass fibre reinforced tongue offers superior function during climate changes and forces applied to the floor.

When a board
is folded down, a
flexible tongue is pushed
into a groove.
When it reaches its final
position, the locking emits a
'click" sound and locks the
product both vertically
and horizontally.





























Jive













































































STRIP COCCA MATT SURFACE







































































































































































































































































































em/nence











em/nence















































Natural wood will always remain an everrelevant, renewable and reparable material. For top quality parquet floorings the secret of long life is the combination of extreme strength granted by their basic components and the impeccable structural design.

Due to its versatile applicability, GRABO GIANT can be installed on virtually any site, irrespective of the method of its construction, and is likely to become the highlight of any residential or sports interior.

The 22 mm thickness and a reinforced joint system account for the superb mechanical properties of GRABO GIANT.



- A Hardwood top layer
- B Solid pine middle layer
- C Bottom: 3 layer plywood

## Properties:

Hardwood top layer: Oak/Ash Overall thickness: 22 mm Thickness of the top layer c