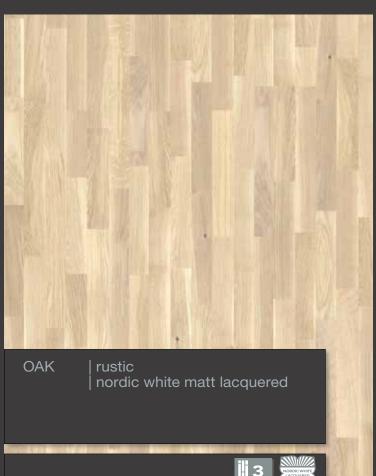

#### Properties:

Hardwood top layer: Oak Overall thickness: 13.5 mm Thickness of the top layer cca.: 3.6 mm

Board size: 2250 x 190 mm Joint system : LOC | TG

1-strip

T&G joint system

Click & Go locking system