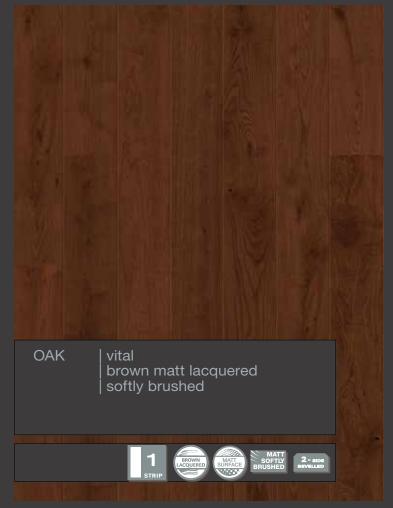

with the high performance glass fibre reinforced tongue offers superior function during climate changes and forces applied to the floor.

When a board
is folded down, a
flexible tongue is pushed
into a groove.
When it reaches its final
position, the locking emits a
'click" sound and locks the
product both vertically
and horizontally.





























Jive













































































STRIP COCCA MATT SURFACE







































































































































































































































































































em/nence











em/nence















































Natural wood will always remain an everrelevant, renewable and reparable material. For top quality parquet floorings the secret of long life is the combination of extreme strength granted by their basic components and the impeccable structural design.

Due to its versatile applicability, GRABO GIANT can be installed on virtually any site, irrespective of the method of its construction, and is likely to become the highlight of any residential or sports interior.

The 22 mm thickness and a reinforced joint system account for the superb mechanical properties of GRABO GIANT.



- A Hardwood top layer
- B Solid pine middle layer
- C Bottom: 3 layer plywood

## Properties:

Hardwood top layer: Oak/Ash Overall thickness: 22 mm Thickness of the top layer