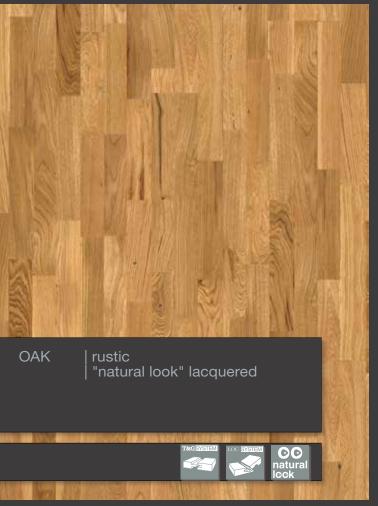

#### Properties:

Hardwood top layer: Oak Overall thickness: 13.5 mm Thickness of the top layer cca.: 3.6 mm

Board size: 2250 x 190 mm Joint system : LOC | TG

1-strip

T&G joint system

Click & Go locking system

LOC joint system

2-side bevelled

Softly brushed

Light brushed

Oiled

Brandy dark lacquered

"Natural look" lacquered

Stardust matt lacquered