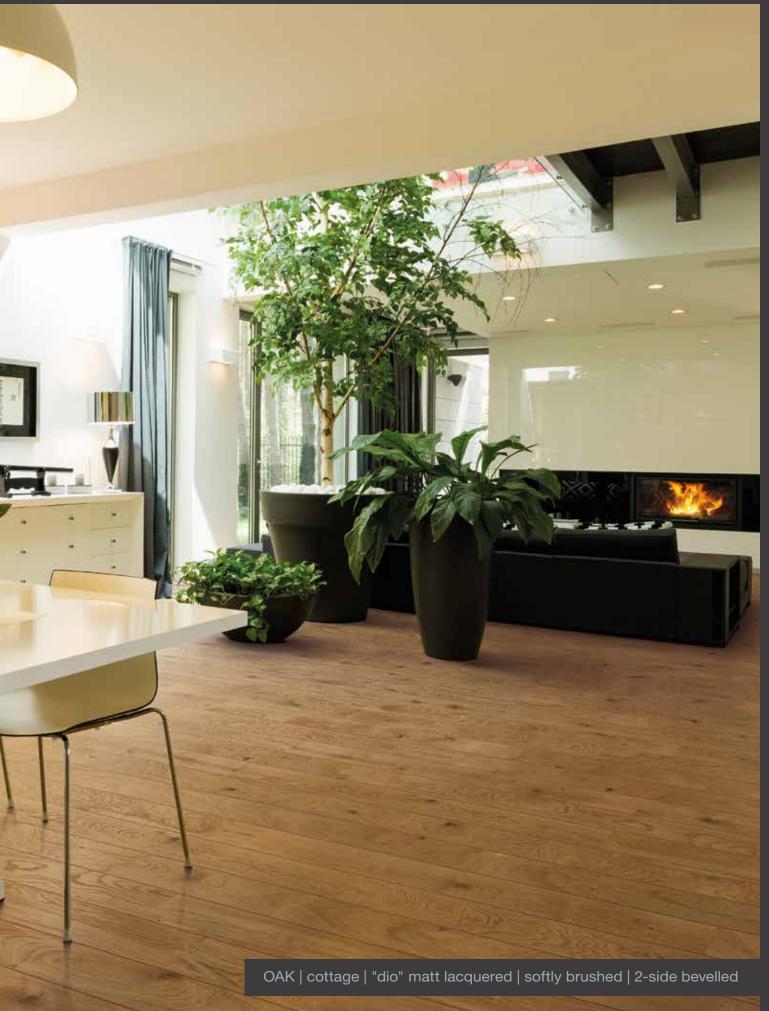

#### Properties:

Hardwood top layer: Oak Overall thickness: 13.5 mm Thickness of the top layer cca.: 3.6 mm

Board size: 2250 x 190 mm Joint system : LOC | TG

1-strip

T&G joint system

Click & Go locking system