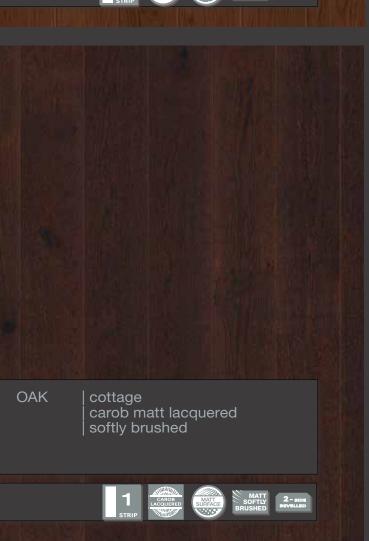

#### Properties:

Hardwood top layer: Oak Overall thickness: 13.5 mm Thickness of the top layer cca.: 3.6 mm

Board size: 2250 x 190 mm Joint system : LOC | TG

1-strip

T&G joint system

Click & Go locking system

Carob matt lacquered

Cocoa matt lacquered

Graboplast Floor Covering Manufacturers Ltd. H-9023 Győr, Fehérvári út 16/b. E-mail: info@graboplast.hu www.graboplast.hu www.facebook.com/graboplast

Distributed by: