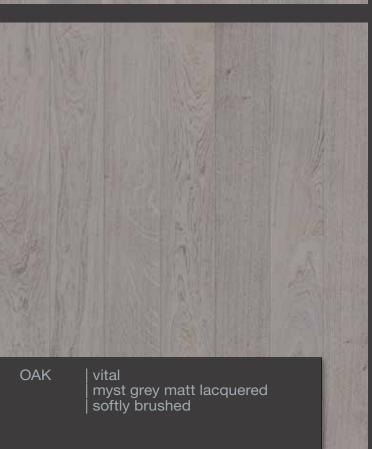

#### Properties:

Hardwood top layer: Oak Overall thickness: 13.5 mm Thickness of the top layer cca.: 3.6 mm

Board size: 2250 x 190 mm Joint system : LOC | TG

1-strip

T&G joint system

Click & Go locking system

LOC joint system

2-side bevelled

Softly brushed

Light brushed

Oiled

Brandy dark lacquered

"Natural look" lacquered

Stardust matt lacquered