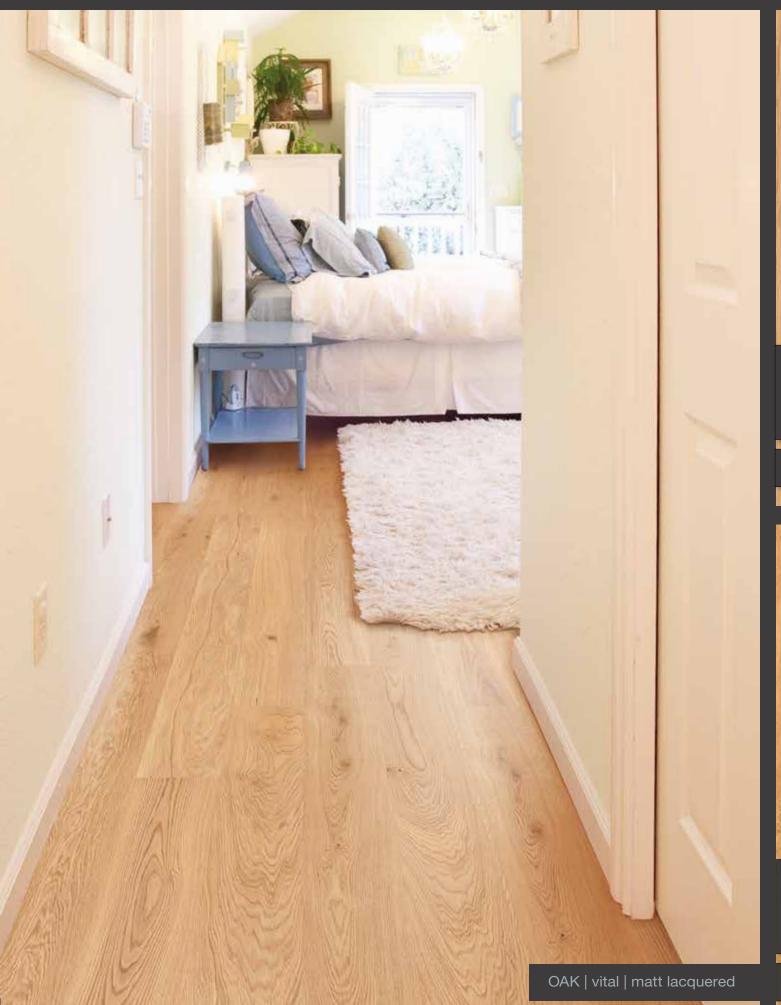

ignificantly improved efficiency leads to time and cost saving - achieved when installing flooring equipped with Click&Go! Locking system in comparison with other joint systems.
- The special design of the locking profile combined with the high performance glass fibre reinforced tongue offers superior function during climate changes and forces applied to the floor.

When a board
is folded down, a
flexible tongue is pushed
into a groove.
When it reaches its final
position, the locking emits a
'click" sound and locks the
product both vertically
and horizontally.





























Jive













































































STRIP COCCA MATT SURFACE







































































































































































































































































































em/nence











em/nence















































Natural wood will always remain an everrelevant, renewable and reparable material. For top quality parquet floorings the secret of long life is the combination of extreme strength granted by their basic components and the impeccable structural design.

Due to its versatile applicability, GRABO GIANT can be installed on virtually any site, irrespective of the method of its construction, and is likely to become the highlight of any residential or sports interior.

The 22 mm thickness and a reinforced joint system account f