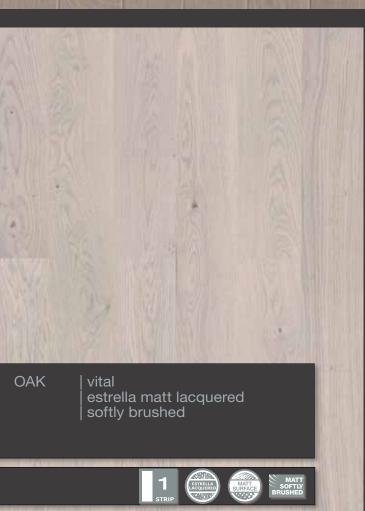

LOC joint system

2-side bevelled

Softly brushed

Light brushed

Oiled

Brandy dark lacquered

"Natural look" lacquered

Stardust matt lacquered