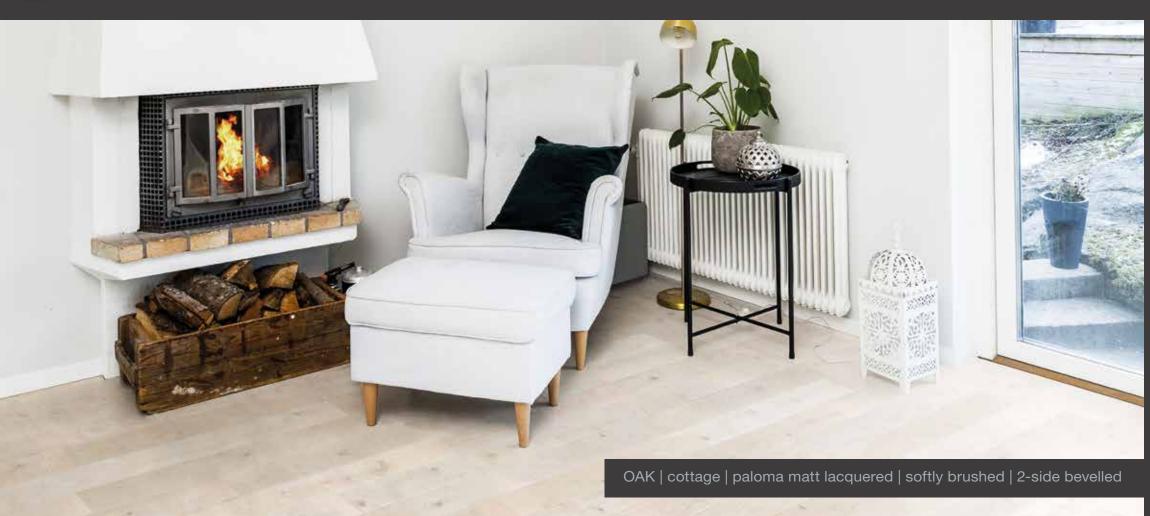

nstalling flooring equipped with Click&Go! Locking system in comparison with other joint systems.
- The special design of the locking profile combined with the high performance glass fibre reinforced tongue offers superior function during climate changes and forces applied to the floor.

When a board
is folded down, a
flexible tongue is pushed
into a groove.
When it reaches its final
position, the locking emits a
'click" sound and locks the
product both vertically
and horizontally.





























Jive













































































STRIP COCCA MATT SURFACE







































































































































































































































































































em/nence











em/nence















































Natural wood will always remain an everrelevant, renewable and reparable material. For top quality parquet floorings the secret of long life is the combination of extreme strength granted by their basic components and the impeccable structural design.

Due to its versatile applicability, GRABO GIANT can be installed on virtually any site, irrespective of the method of its construction, and is likely to become the highlight of any residential or sports interior.

The 22 mm thickness and a reinforced joint system account for the superb mechanical properties of GRABO GIANT.



- A Hardwood top layer
-