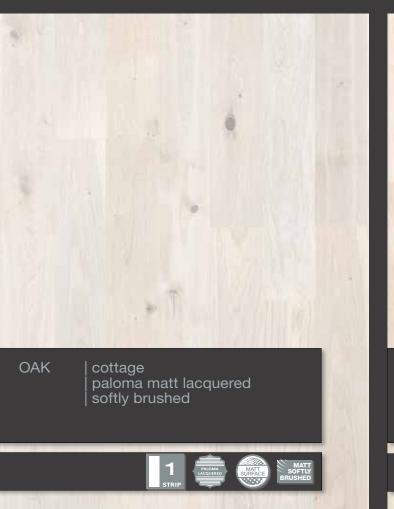

LOC joint system

2-side bevelled

Softly brushed

Light brushed

Oiled

Brandy dark lacquered

"Natural look" lacquered

Stardust matt lacquered