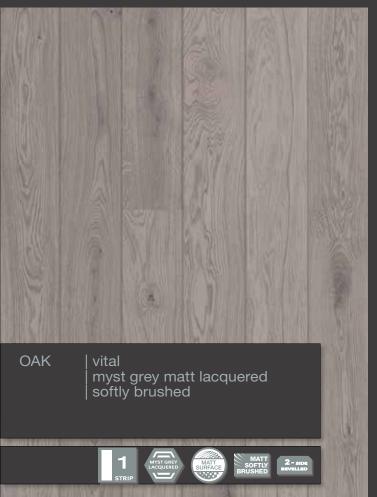

#### Properties:

Hardwood top layer: Oak Overall thickness: 13.5 mm Thickness of the top layer cca.: 3.6 mm

Board size: 2250 x 190 mm Joint system : LOC | TG

1-strip

T&G joint system

Click & Go locking system

LOC joint system

2-side bevelled

Softly brushed

Light brushed

Oiled

Brandy dark lacquered

"Natural look" lacquered

Stardust matt lacquered