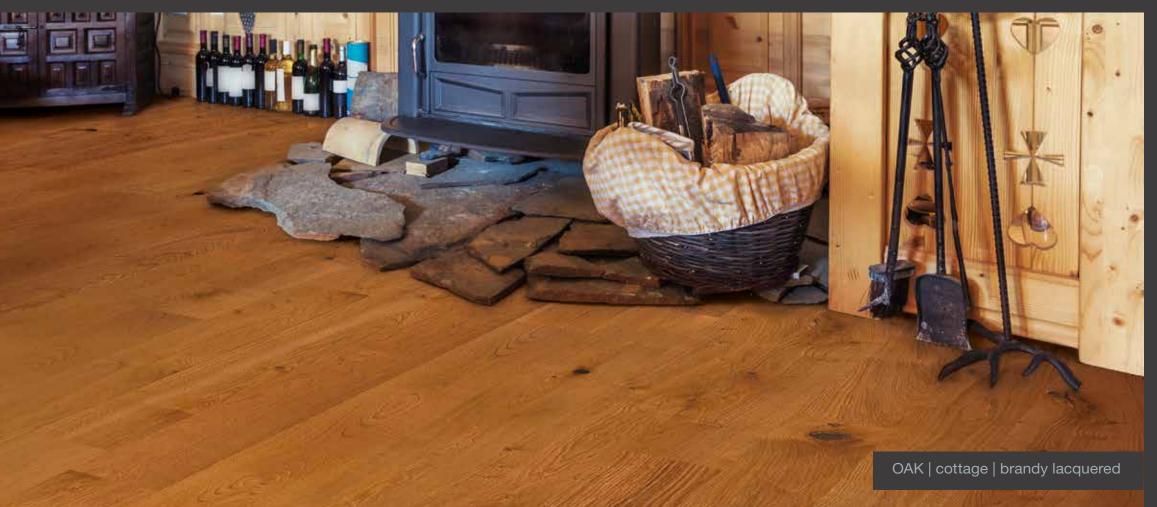

#### Properties:

Hardwood top layer: Oak Overall thickness: 13.5 mm Thickness of the top layer cca.: 3.6 mm

Board size: 2250 x 190 mm Joint system : LOC | TG

1-strip

T&G joint system

Click & Go locking system