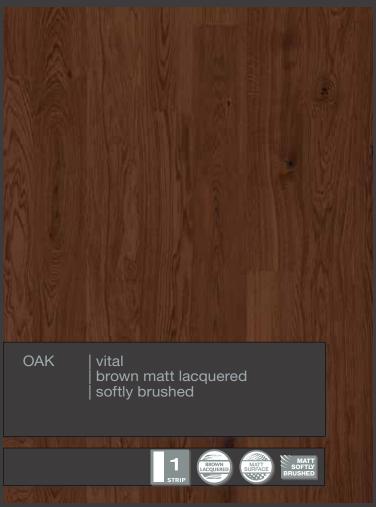

ed with the high performance glass fibre reinforced tongue offers superior function during climate changes and forces applied to the floor.

When a board
is folded down, a
flexible tongue is pushed
into a groove.
When it reaches its final
position, the locking emits a
'click" sound and locks the
product both vertically
and horizontally.





























Jive













































































STRIP COCCA MATT SURFACE







































































































































































































































































































em/nence











em/nence















































Natural wood will always remain an everrelevant, renewable and reparable material. For top quality parquet floorings the secret of long life is the combination of extreme strength granted by their basic components and the impeccable structural design.

Due to its versatile applicability, GRABO GIANT can be installed on virtually any site, irrespective of the method of its construction, and is likely to become the highlight of any residential or sports interior.

The 22 mm thickness and a reinforced joint system account for the superb mechanical properties of GRABO GIANT.



- A Hardwood top layer
- B Solid pine middle layer
- C Bottom: 3 layer plywood

## Properties:

Hardwood top layer: Oak/Ash Overall thickness: 22 mm Thickness of the top lay