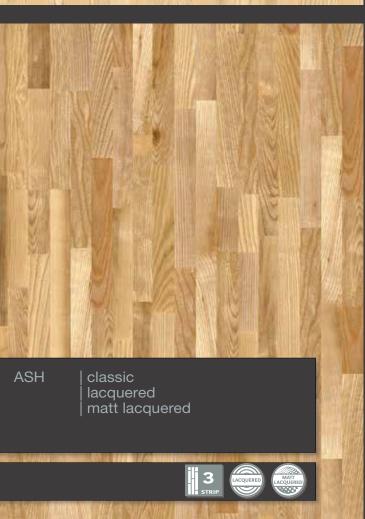

STRIP COCCA MATT SURFACE

em/nence

em/nence

Natural wood will always remain an everrelevant, renewable and reparable material. For top quality parquet floorings the secret of long life is the combination of extreme strength granted by their basic components and the impeccable structural design.