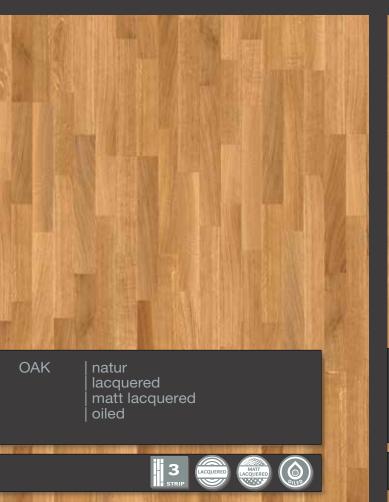

#### Properties:

Hardwood top layer: Oak Overall thickness: 13.5 mm Thickness of the top layer cca.: 3.6 mm

Board size: 2250 x 190 mm Joint system : LOC | TG

1-strip

T&G joint system

Click & Go locking system