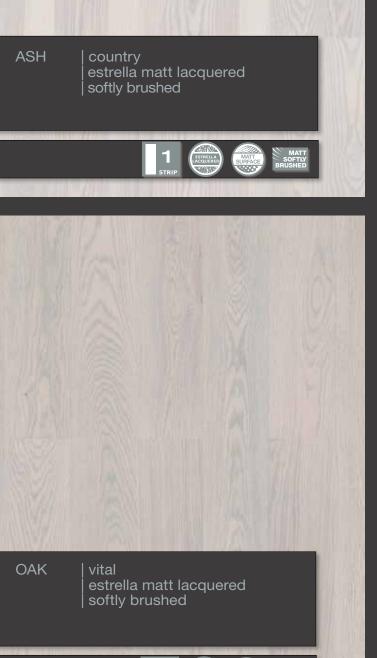

LOC joint system

2-side bevelled

Softly brushed

Light brushed

Oiled

Brandy dark lacquered

"Natural look" lacquered

Stardust matt lacquered