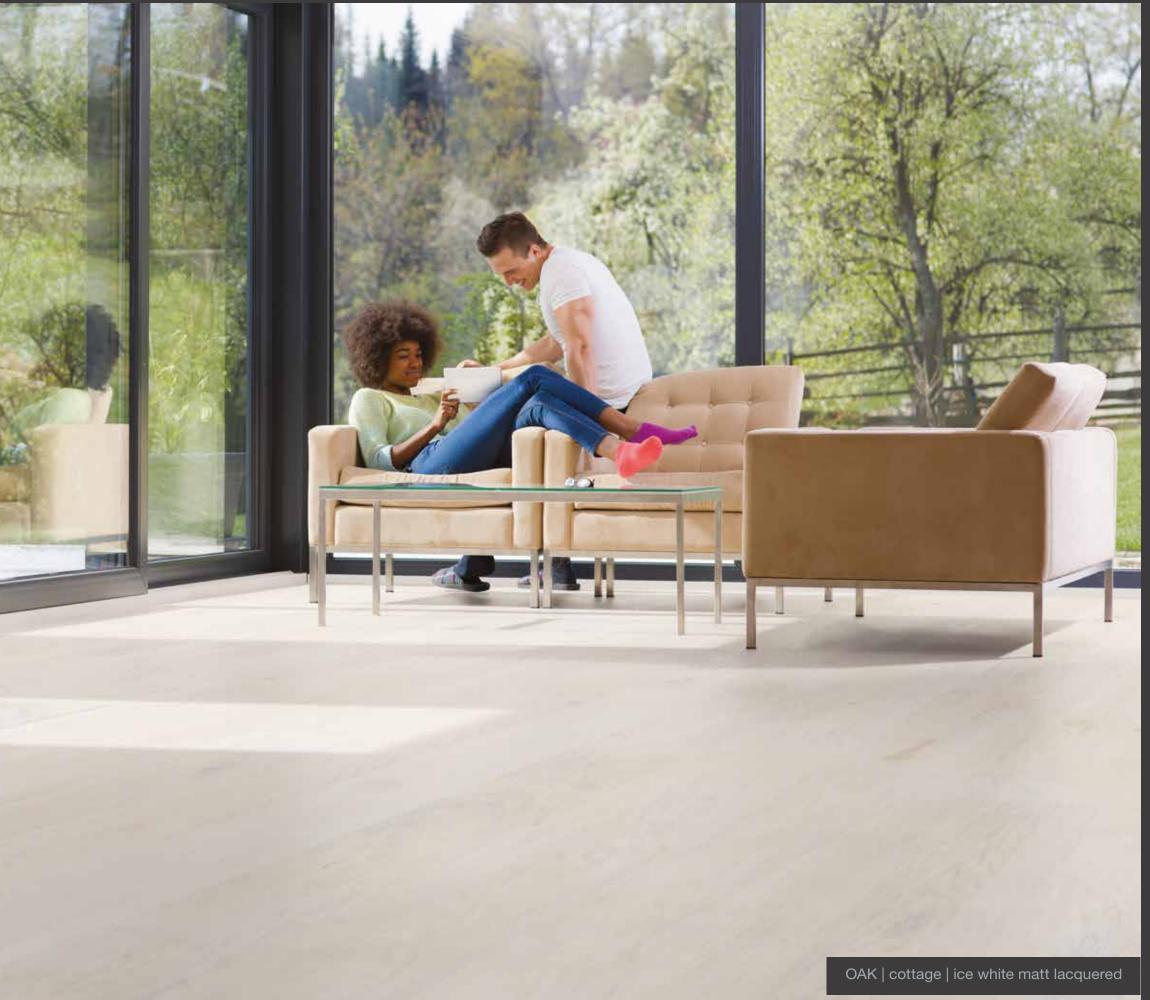

board.
- Significantly improved efficiency leads to time and cost saving - achieved when installing flooring equipped with Click&Go! Locking system in comparison with other joint systems.
- The special design of the locking profile combined with the high performance glass fibre reinforced tongue offers superior function during climate changes and forces applied to the floor.

When a board
is folded down, a
flexible tongue is pushed
into a groove.
When it reaches its final
position, the locking emits a
'click" sound and locks the
product both vertically
and horizontally.





























Jive













































































STRIP COCCA MATT SURFACE







































































































































































































































































































em/nence











em/nence















































Natural wood will always remain an everrelevant, renewable and reparable material. For top quality parquet floorings the secret of long life is the combination of extreme strength granted by their basic components and the impeccable structural design.

Due to its versatile applicability, GRABO GIANT can be installed on virtually any site, irrespective of the method of its construction, and is likely to become the highlight of any residential or sports interior.

The 22 mm thickness and a reinforced joint system