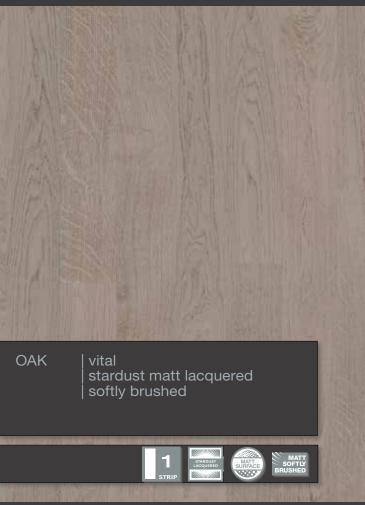

#### Properties:

Hardwood top layer: Oak Overall thickness: 13.5 mm Thickness of the top layer cca.: 3.6 mm

Board size: 2250 x 190 mm Joint system : LOC | TG

1-strip

T&G joint system

Click & Go locking system

LOC joint system

2-side bevelled

Softly brushed

Light brushed

Oiled

Brandy dark lacquered

"Natural look" lacquered

Stardust matt lacquered