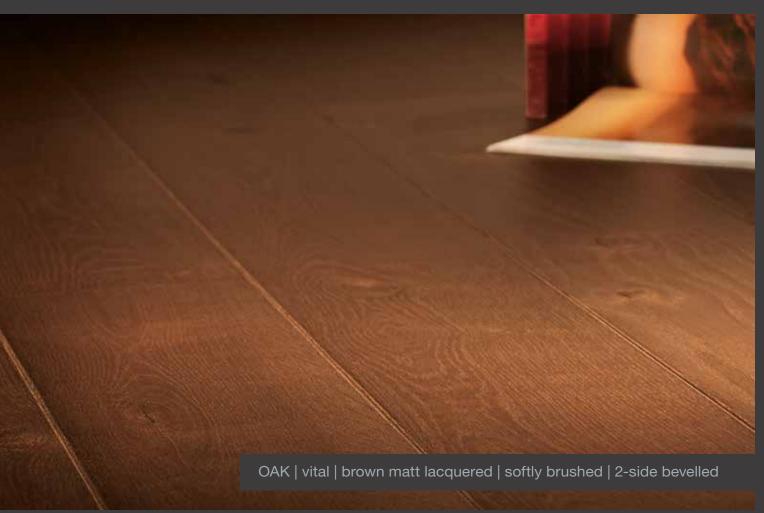

#### Properties:

Hardwood top layer: Oak Overall thickness: 13.5 mm Thickness of the top layer cca.: 3.6 mm

Board size: 2250 x 190 mm Joint system : LOC | TG

1-strip

T&G joint system

Click & Go locking system