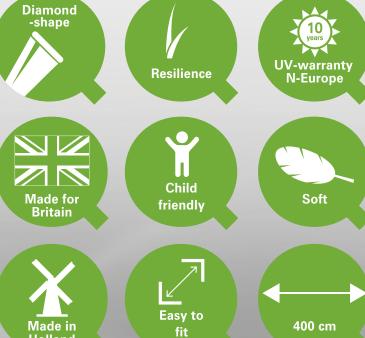

## 18 mm

Type of product : Tufted artificial grass

Pile material : PE-monofilament straight & PP-monofilament curled

Yarn quality : Environmental friendly, free of lead and cadmium, according REACH-norm

Gauge : 3.8

Primary backing : 100% PP black, UV-stabilized Secondary backing : Latex, with drainage holes

Waterpermeability : 60 litre/min/m2

Pile height : 18.0 mm
Pile weight : 550 gr./m2
Total weight : 1250 gr./m2

Stitches per 10 cm : 11

Number of tufts : 11.550 m2

Backing : Outdoor grass backing
Applications : Gardens, landscaping

Width : 400 cm Roll length : 30m

Specification can vary by 10%.